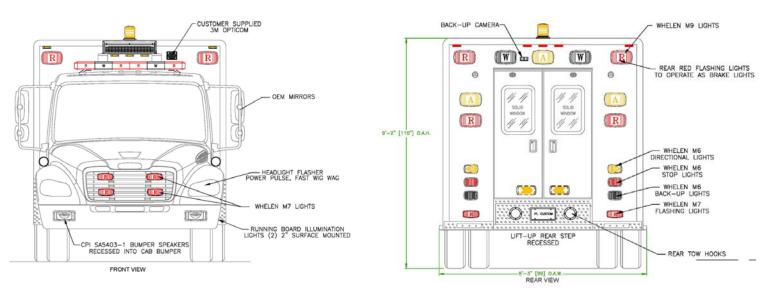

## **EXTERIOR DRAWINGS**

### **PARAMEDIC 44**

- 2015 Freightliner M2 chassis
- Cummins ISB 240 HP motor
- PL Custom Classic 170" body w/72" interior headroom
- Heavy-duty rubber rub rails
- PL Custom "Medic in Mind" curbside interior layout w/(2) 6-point harness restraints
- Medi-Kool MK-15 climate-control cabinet
- Weldon V-MUX multiplex electrical system w/(2) Vista IV screens
- Whelen 295SLSA1 siren w/Powercall tone
- Whelen Freedom 55" LED lightbar
- Whelen M Series Super-LED warning and scene light package
- 4" round amber LED lights on each rear facing compartment door
- Whelen 700 Series LED chevron arrow lights on interior of all entry doors
- (6) Whelen LED dome lights and (4) ROM Durolumen V3 LED ceiling lights
- Backup and patient compartment cameras wired to V-MUX display
- Vanner 1050CUL-DC 1,050-watt inverter w/55-amp battery charger
- Broan 115V auxiliary heater under squad bench
- Custom paint, lettering and graphics by PL Custom