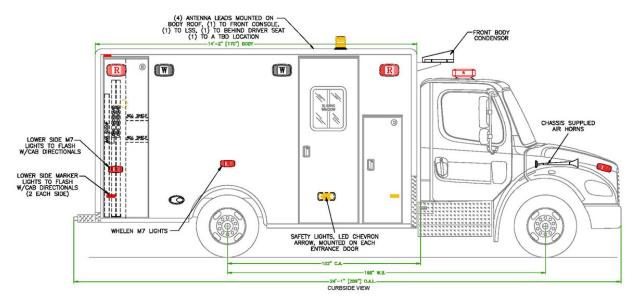

## **EXTERIOR DRAWINGS**

### **PARAMEDIC 44**

- 2015 Freightliner M2 chassis
- Cummins ISB 240 HP motor
- PL Custom Classic 170" body w/72" interior headroom
- Heavy-duty rubber rub rails
- PL Custom "Medic in Mind" curbside interior layout w/(2) 6-point harness restraints
- Medi-Kool MK-15 climate-control cabinet
- Weldon V-MUX multiplex electrical system w/(2) Vista IV screens
- Whelen 295SLSA1 siren w/Powercall tone
- Whelen Freedom 55" LED lightbar
- Whelen M Series Super-LED warning and scene light package
- 4" round amber LED lights on each rear facing compartment door
- Whelen 700 Series LED chevron arrow lights on interior of all entry doors
- (6) Whelen LED dome lights and (4) ROM Durolumen V3 LED ceiling lights
- Backup and patient compartment cameras wired to V-MUX display
- Vanner 1050CUL-DC 1,050-watt inverter w/55-amp battery charger
- Broan 115V auxiliary heater under squad bench
- Custom paint, lettering and graphics by PL Custom