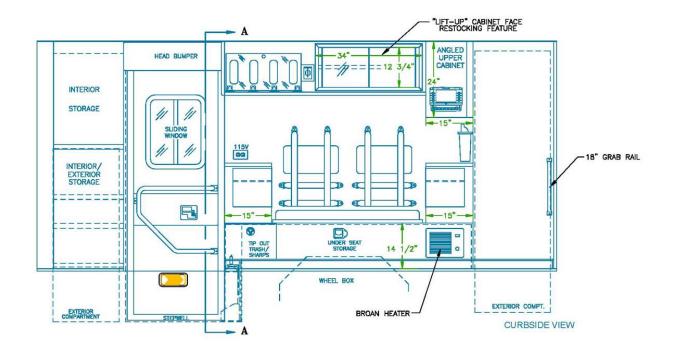

## **INTERIOR DRAWINGS**

### **PARAMEDIC 44**

- 2015 Freightliner M2 chassis
- Cummins ISB 240 HP motor
- PL Custom Classic 170" body w/72" interior headroom
- Heavy-duty rubber rub rails
- PL Custom "Medic in Mind" curbside interior layout w/(2) 6-point harness restraints
- Medi-Kool MK-15 climate-control cabinet
- Weldon V-MUX multiplex electrical system w/(2) Vista IV screens
- Whelen 295SLSA1 siren w/Powercall tone
- Whelen Freedom 55" LED lightbar
- Whelen M Series Super-LED warning and scene light package
- 4" round amber LED lights on each rear facing compartment door
- Whelen 700 Series LED chevron arrow lights on interior of all entry doors
- (6) Whelen LED dome lights and (4) ROM Durolumen V3 LED ceiling lights
- Backup and patient compartment cameras wired to V-MUX display
- Vanner 1050CUL-DC 1,050-watt inverter w/55-amp battery charger
- Broan 115V auxiliary heater under squad bench
- Custom paint, lettering and graphics by PL Custom