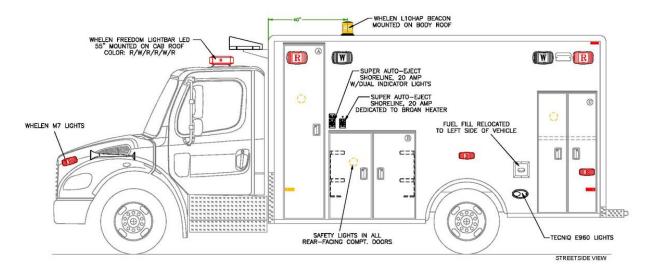

## **EXTERIOR DRAWINGS**

### **PARAMEDIC 44**

- 2015 Freightliner M2 chassis
- Cummins ISB 240 HP motor
- PL Custom Classic 170" body w/72" interior headroom
- Heavy-duty rubber rub rails
- PL Custom "Medic in Mind" curbside interior layout w/(2) 6-point harness restraints
- Medi-Kool MK-15 climate-control cabinet
- Weldon V-MUX multiplex electrical system w/(2) Vista IV screens
- Whelen 295SLSA1 siren w/Powercall tone
- Whelen Freedom 55" LED lightbar
- Whelen M Series Super-LED warning and scene light package
- 4" round amber LED lights on each rear facing compartment door
- Whelen 700 Series LED chevron arrow lights on interior of all entry doors
- (6) Whelen LED dome lights and (4) ROM Durolumen V3 LED ceiling lights
- Backup and patient compartment cameras wired to V-MUX display
- Vanner 1050CUL-DC 1,050-watt inverter w/55-amp battery charger
- Broan 115V auxiliary heater under squad bench
- Custom paint, lettering and graphics by PL Custom