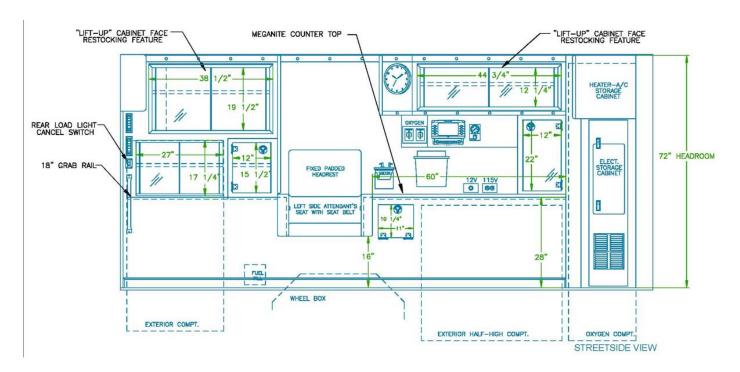

### **PARAMEDIC 44**

- 2015 Freightliner M2 chassis
- Cummins ISB 240 HP motor
- PL Custom Classic 170" body w/72" interior headroom
- Heavy-duty rubber rub rails
- PL Custom "Medic in Mind" curbside interior layout w/(2) 6-point harness restraints
- Medi-Kool MK-15 climate-control cabinet
- Weldon V-MUX multiplex electrical system w/(2) Vista IV screens
- Whelen 295SLSA1 siren w/Powercall tone
- Whelen Freedom 55" LED lightbar
- Whelen M Series Super-LED warning and scene light package
- 4" round amber LED lights on each rear facing compartment door
- Whelen 700 Series LED chevron arrow lights on interior of all entry doors
- (6) Whelen LED dome lights and (4) ROM Durolumen V3 LED ceiling lights
- Backup and patient compartment cameras wired to V-MUX display
- Vanner 1050CUL-DC 1,050-watt inverter w/55-amp battery charger
- Broan 115V auxiliary heater under squad bench
- Custom paint, lettering and graphics by PL Custom

## **INTERIOR DRAWINGS**