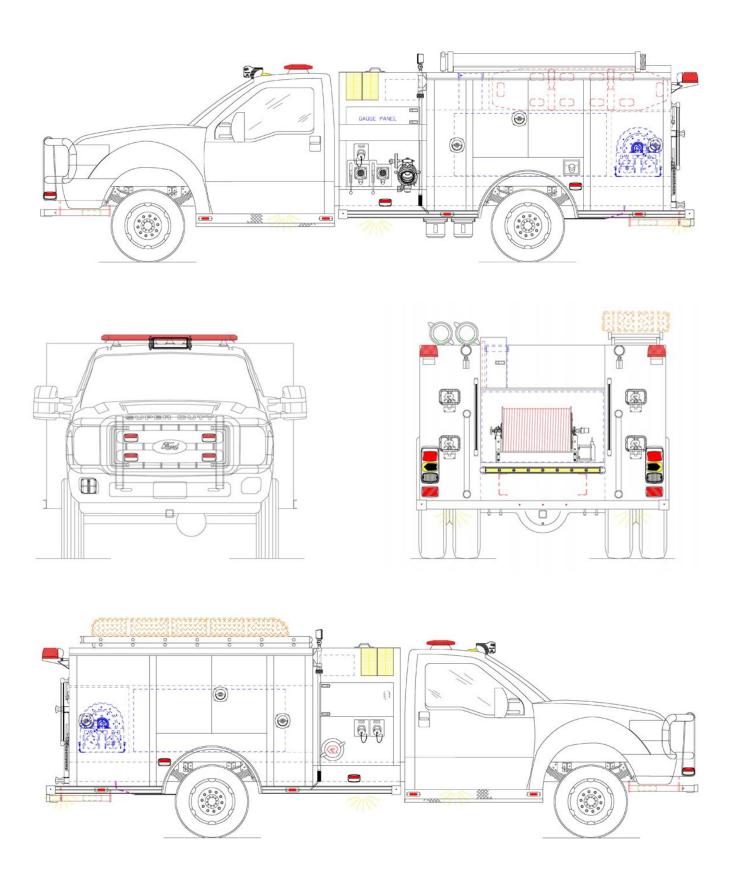

## Mini Pumper 24

- 2016 Ford F-550 4x4 chassis
- Ranch Hand Legend front bumper
- Darley LSM 1,000 GPM pump
- 300 gallon water tank
- 1,000' of 3" hose in hosebed
- Hannay booster reel w/200' of ¾" hose
- Enclosure in hosebed for (1) backboard and multiple long handle tools
- Storage above compartments for (2) 8' x 6" suction hoses, (1) stokes basket and (1) 12' 2-section ladder
- Whelen Justice 56" LED lightbar
- Whelen M Series Super-LED warning light package
- Whelen 295SL100 electronic siren w/Powercall tone
- (6) AMDOR Luma Bar H20 20" LED lights under cab and body
- Whelen Pioneer Plus PFP2 Super-LED brow light
- (2) Whelen Pioneer Plus PFP1 Super-LED telescoping lights front of body
- Ramsey Patriot 9,500 lb. portable winch
- (2) Winch receivers (1) front bumper, (1) rear of body
- Vanner LifeStar 20-1000TUL-DC 1,050-watt inverter
- Kussmaul Autocharge 1200 battery charger w/Kussmaul Auto-Eject receptacle
- Custom paint, lettering and graphics by Rosenbauer

## CONCEPT DRAWINGS