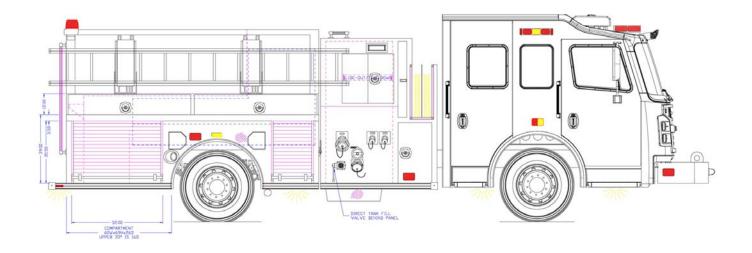

Quick-Lift ladder rack
- Vanner IQ12-2600 2,600-amp inverter
- (4) Akron Scene Star 150-watt, 12-volt scene lights (1) brow, (2) telescoping rear of cab,
  (1) rear of body

The units were sold by Rick Strauss.

A family owned and operated company, DPC Emergency Equipment has continuously served public safety personnel in Delaware and Maryland for 23 years. DPC is an authorized sales and service dealer for Rosenbauer, PL Custom, and Wheeled Coach in Delaware and Maryland. To learn more about our company, people, products and services, visit our website at <u>www.dpcemergency.com</u>.

Visit the Baltimore County Fire Department online at <u>http://www.baltimorecountymd.gov/Agencies/fire/index.html</u>

Visit Rosenbauer online at <u>www.rosenbaueramerica.com</u>.

## CONCEPT DRAWINGS