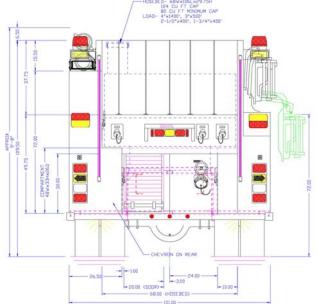

o Quick-Lift ladder rack
- Vanner IQ12-2600 2,600-amp inverter
- (4) Akron Scene Star 150-watt, 12-volt scene lights (1) brow, (2) telescoping rear of cab,
  (1) rear of body

The units were sold by Rick Strauss.

A family owned and operated company, DPC Emergency Equipment has continuously served public safety personnel in Delaware and Maryland for 23 years. DPC is an authorized sales and service dealer for Rosenbauer, PL Custom, and Wheeled Coach in Delaware and Maryland. To learn more about our company, people, products and services, visit our website at <u>www.dpcemergency.com</u>.

Visit the Baltimore County Fire Department online at <u>http://www.baltimorecountymd.gov/Agencies/fire/index.html</u>

Visit Rosenbauer online at <u>www.rosenbaueramerica.com</u>.

## CONCEPT DRAWINGS