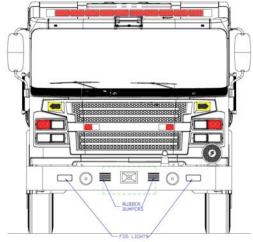

ico Quick-Lift ladder rack
- Vanner IQ12-2600 2,600-amp inverter
- (4) Akron Scene Star 150-watt, 12-volt scene lights (1) brow, (2) telescoping rear of cab,
  (1) rear of body

The units were sold by Rick Strauss.

A family owned and operated company, DPC Emergency Equipment has continuously served public safety personnel in Delaware and Maryland for 23 years. DPC is an authorized sales and service dealer for Rosenbauer, PL Custom, and Wheeled Coach in Delaware and Maryland. To learn more about our company, people, products and services, visit our website at <u>www.dpcemergency.com</u>.

Visit the Baltimore County Fire Department online at <u>http://www.baltimorecountymd.gov/Agencies/fire/index.html</u>

Visit Rosenbauer online at <u>www.rosenbaueramerica.com</u>.

## CONCEPT DRAWINGS