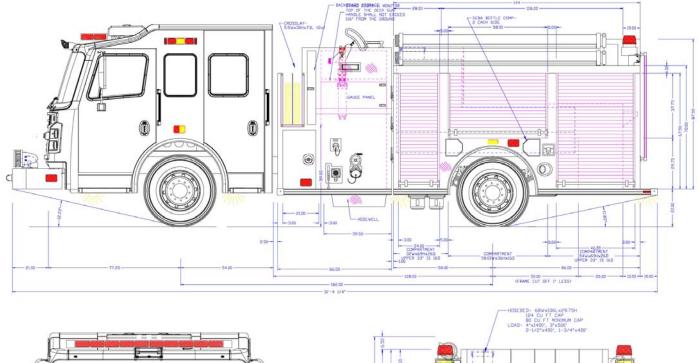

- 2014 Rosenbauer Commander R508 chassis
- Hot dipped galvanized chassis frame rails
- Cummins ISL9 450 HP motor
- Allison 3000 EVS transmission
- Alcoa Dura-Bright LvL One aluminum wheels
- Meritor EX225 17" disc brakes front and rear
- Sigtronics US45S vehicle intercom system
- Weldon V-MUX multiplex electrical system
- Rosenbauer NH55 1500 GPM PTO pump
- 750 gallon UPF water tank
- Rosenbauer FX 3/16" aluminum body
- Hansen roll-up compartment doors
- Hansen LED compartment lighting and body grab rails w/integrated LED light strips
- Weldon Diamondback LED warning lights
- Zico Quick-Lift ladder rack
- Vanner IQ12-2600 2,600-amp inverter
- (4) Akron Scene Star 150-watt, 12-volt scene lights (1) brow, (2) telescoping rear of cab,
  (1) rear of body

## CONCEPT DRAWINGS