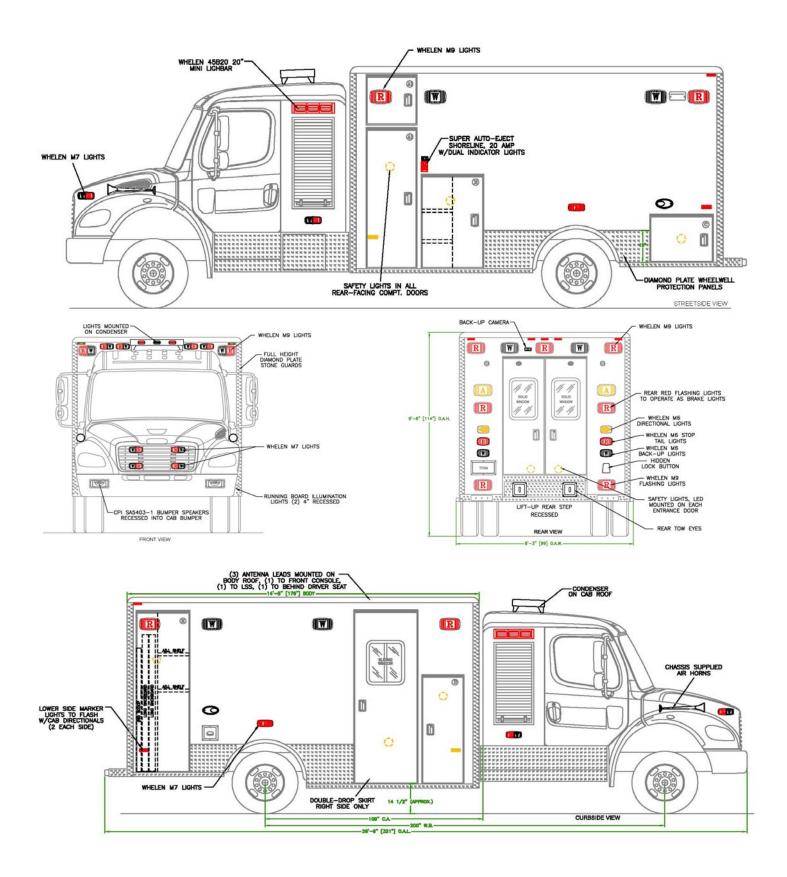

## EXTERIOR CONCEPT DRAWINGS

- 2014 Freightliner M2 extended cab chassis
- Extended cab compartments
- Sigtronics vehicle intercom system
- PL Custom Titan 176" body
- 75" interior headroom
- PL Custom "Medic in Mind" curbside layout
- Streetside squad bench
- 6" cutback on each side
- PL Custom/V-MUX Oxygen Monitoring System
- Weldon V-MUX multiplex electrical system
- Weldon Diamondback LED warning lights
- Weldon 8051 low profile LED dome lights
- Hansen LED compartment strip lights
- ROM Durolumen V3 LED ceiling lights
- Stryker Power-LOAD stretcher lift system
- Custom graphics package by PL Custom