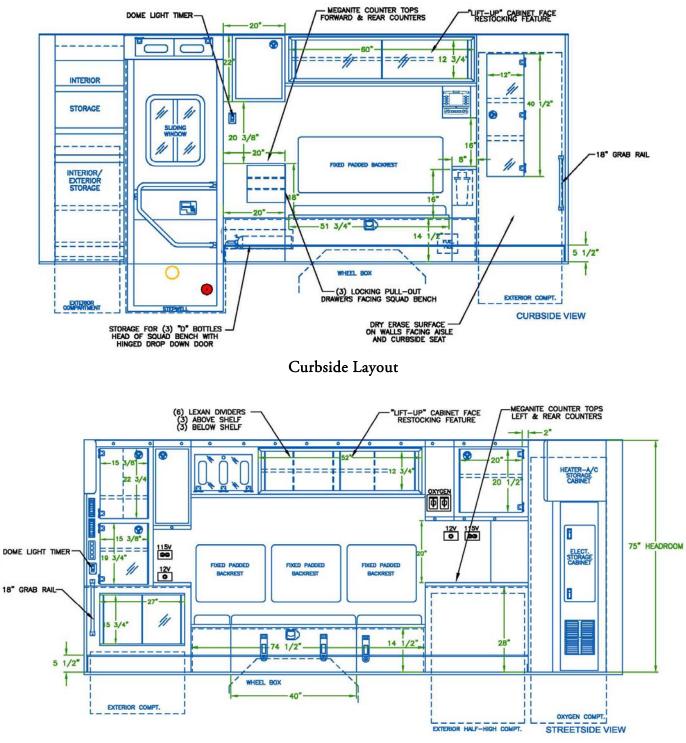

## **INTERIOR CONCEPT DRAWINGS**

Streetside Layout

- 2014 Freightliner M2 extended cab chassis
- Extended cab compartments
- Sigtronics vehicle intercom system
- PL Custom Titan 176" body
- 75" interior headroom
- PL Custom "Medic in Mind" curbside layout
- Streetside squad bench
- 6" cutback on each side
- PL Custom/V-MUX Oxygen Monitoring System
- Weldon V-MUX multiplex electrical system
- Weldon Diamondback LED warning lights
- Weldon 8051 low profile LED dome lights
- Hansen LED compartment strip lights
- ROM Durolumen V3 LED ceiling lights
- Stryker Power-LOAD stretcher lift system
- Custom graphics package by PL Custom