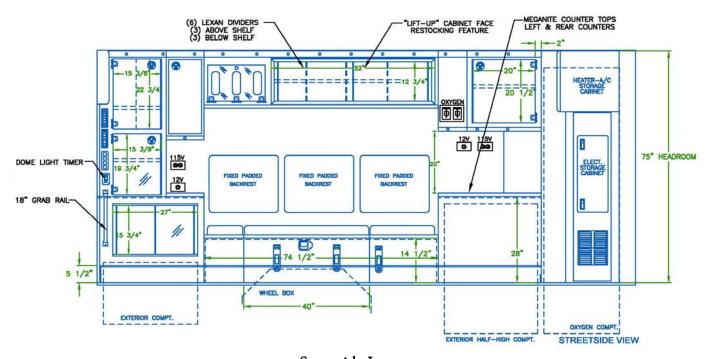

## **INTERIOR CONCEPT DRAWINGS**

Curbside Layout

Streetside Layout

- 2014 Freightliner M2 extended cab chassis
- Extended cab compartments
- Sigtronics vehicle intercom system
- PL Custom Titan 176" body
- 75" interior headroom
- PL Custom "Medic in Mind" curbside layout
- Streetside squad bench
- 6" cutback on each side
- PL Custom/V-MUX Oxygen Monitoring System
- Weldon V-MUX multiplex electrical system
- Weldon Diamondback LED warning lights
- Weldon 8051 low profile LED dome lights
- Hansen LED compartment strip lights
- ROM Durolumen V3 LED ceiling lights
- Stryker Power-LOAD stretcher lift system
- Custom graphics package by PL Custom