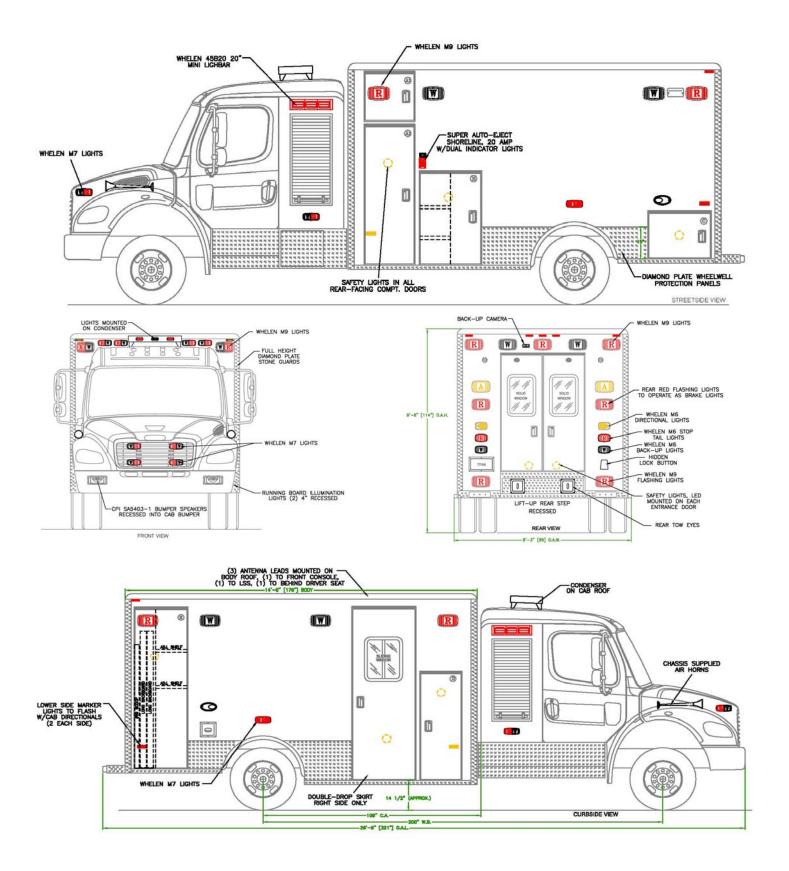

## **EXTERIOR CONCEPT DRAWINGS**

- 2014 Freightliner M2 extended cab chassis
- Extended cab compartments
- Sigtronics vehicle intercom system
- PL Custom Titan 176" body
- 75" interior headroom
- PL Custom "Medic in Mind" curbside layout
- Streetside squad bench
- 6" cutback on each side
- PL Custom/V-MUX Oxygen Monitoring System
- Weldon V-MUX multiplex electrical system
- Weldon Diamondback LED warning lights
- Weldon 8051 low profile LED dome lights
- Hansen LED compartment strip lights
- ROM Durolumen V3 LED ceiling lights
- Stryker Power-LOAD stretcher lift system
- Custom graphics package by PL Custom