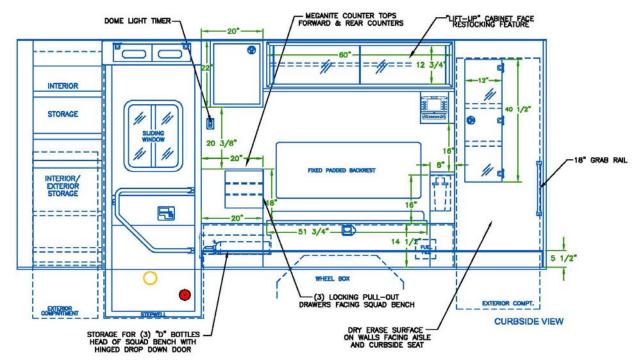

## **INTERIOR CONCEPT DRAWINGS**

Curbside Layout

Streetside Layout

- 2014 Freightliner M2 extended cab chassis
- Extended cab compartments
- Sigtronics vehicle intercom system
- PL Custom Titan 176" body
- 75" interior headroom
- PL Custom "Medic in Mind" curbside layout
- Streetside squad bench
- 6" cutback on each side
- PL Custom/V-MUX Oxygen Monitoring System
- Weldon V-MUX multiplex electrical system
- Weldon Diamondback LED warning lights
- Weldon 8051 low profile LED dome lights
- Hansen LED compartment strip lights
- ROM Durolumen V3 LED ceiling lights
- Stryker Power-LOAD stretcher lift system
- Custom graphics package by PL Custom