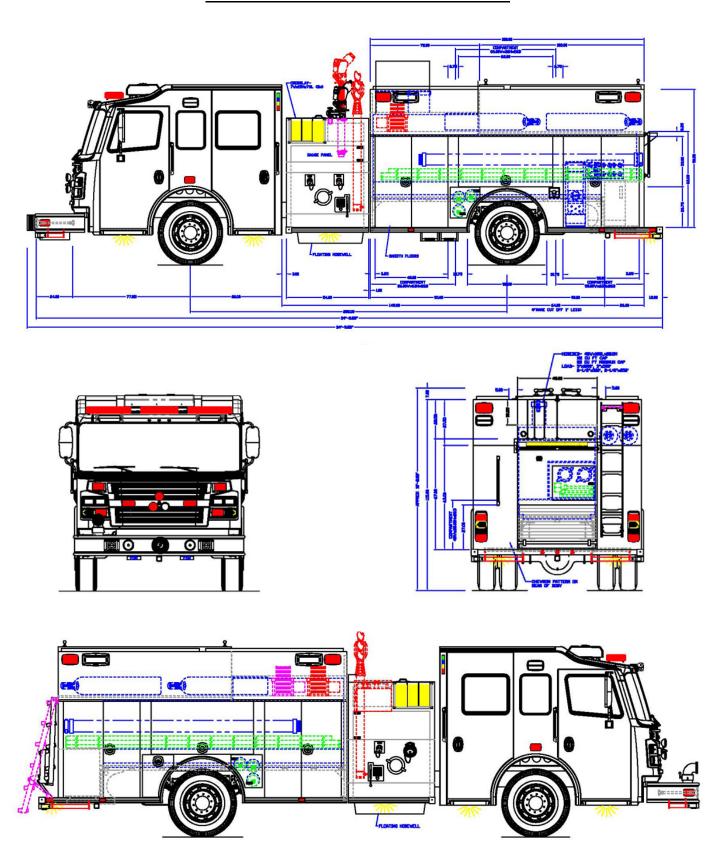

## Rescue Engine 9

- Rosenbauer Commander R611 custom chassis
- Hot dipped galvanized frame rails
- Cummins ISX12 500 HP motor
- FireCom 5100D wireless intercom system
- Rosenbauer FX 3/16" aluminum body and hot dipped galvanized sub frame
- Hale QMAX 1500 GPM single stage pump
- 1,000 gallon UPF water tank
- White LED backlit Class 1 master and pressure gauges
- Akron DeckMaster 3440 electric monitor w/Akron 3406 electric riser
- Rosenbauer EZ Foam proportioning system
- 30 gallon UPF foam tank
- Whelen M Series Super-LED warning light package
- (4) Whelen Pioneer PFP2 LED telescoping scene lights (2) front of body, (2) rear of body
- Harrison 15kW hydraulic generator
- (2) Hannay ECR-1600 Series cord reels
- (6) Whelen Pioneer Plus PFP2 Super-LED scene lights (2) front of cab, (2) each side of body
- Will-Burt NS6-20-4500 OPT light tower w/(6) FRC Optimum 1,000-watt/240-volt lights
- (4) 6,000 PSI DOT bottles w/single bottle SCBA fill station in L3
- Hannay 1500 Series utility air hose reel
- Portable winch receivers on front, rear and each side

## **CONCEPT DRAWINGS**