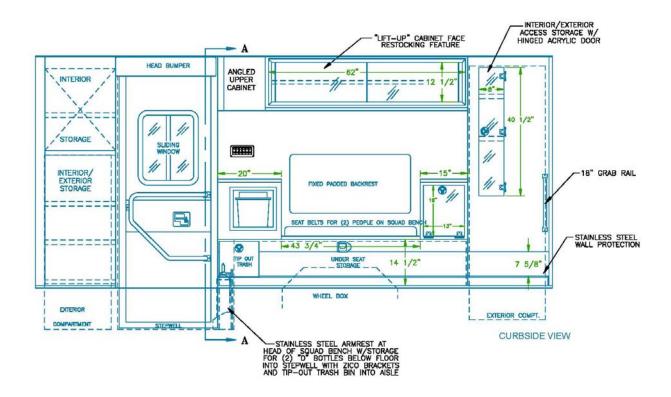

### **INTERIOR DRAWINGS**

#### Ambulance 68 & 69

- 2014 Ford E-450 chassis
- On-Spot automatic chains
- PL Custom Classic 170" body
- 72" interior headroom
- PL Custom Sliding Curbside Entry Door
- Pull-out drawer over left side rear wheels
- PL Custom "Medic in Mind" interior curbside layout
- PL Custom 12-volt electrical system w/Lifetime transferrable warranty
- Whelen 295SLSA1 w/Powercall tone and Powercall DX5200 electronic sirens
- Whelen LED warning and scene lights
- LED safety lights in all rear facing compartment doors and all entry doors
- LED strip lighting in all exterior compartments
- Weldon LED dome lights
- ROM Durolumen V3 LED ceiling lights
- (4) Camera system backup, patient compartment rear facing, left/right cab fenders activated by turn signals
- Stryker Power-LOAD stretcher lift system
- Custom paint, lettering and graphics by PL Custom