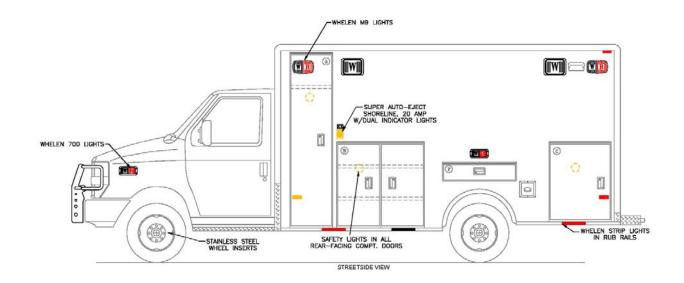

## **EXTERIOR DRAWINGS**

#### Ambulance 68 & 69

- 2014 Ford E-450 chassis
- On-Spot automatic chains
- PL Custom Classic 170" body
- 72" interior headroom
- PL Custom Sliding Curbside Entry Door
- Pull-out drawer over left side rear wheels
- PL Custom "Medic in Mind" interior curbside layout
- PL Custom 12-volt electrical system w/Lifetime transferrable warranty
- Whelen 295SLSA1 w/Powercall tone and Powercall DX5200 electronic sirens
- Whelen LED warning and scene lights
- LED safety lights in all rear facing compartment doors and all entry doors
- LED strip lighting in all exterior compartments
- Weldon LED dome lights
- ROM Durolumen V3 LED ceiling lights
- (4) Camera system backup, patient compartment rear facing, left/right cab fenders activated by turn signals
- Stryker Power-LOAD stretcher lift system
- Custom paint, lettering and graphics by PL Custom