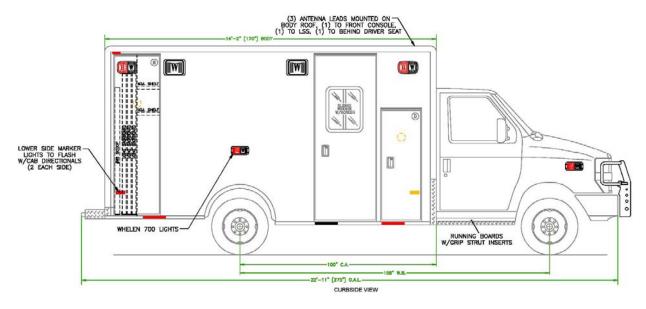

## **EXTERIOR DRAWINGS**

#### Ambulance 68 & 69

- 2014 Ford E-450 chassis
- On-Spot automatic chains
- PL Custom Classic 170" body
- 72" interior headroom
- PL Custom Sliding Curbside Entry Door
- Pull-out drawer over left side rear wheels
- PL Custom "Medic in Mind" interior curbside layout
- PL Custom 12-volt electrical system w/Lifetime transferrable warranty
- Whelen 295SLSA1 w/Powercall tone and Powercall DX5200 electronic sirens
- Whelen LED warning and scene lights
- LED safety lights in all rear facing compartment doors and all entry doors
- LED strip lighting in all exterior compartments
- Weldon LED dome lights
- ROM Durolumen V3 LED ceiling lights
- (4) Camera system backup, patient compartment rear facing, left/right cab fenders activated by turn signals
- Stryker Power-LOAD stretcher lift system
- Custom paint, lettering and graphics by PL Custom