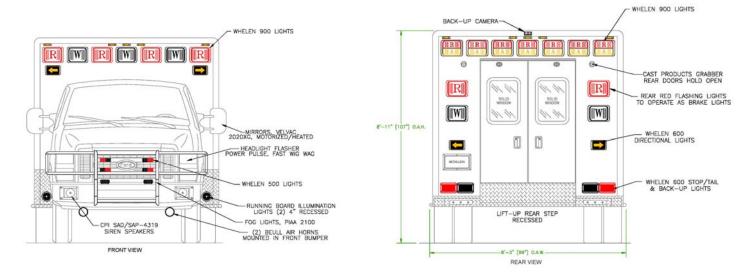

## **EXTERIOR DRAWINGS**

#### Ambulance 68 & 69

- 2014 Ford E-450 chassis
- On-Spot automatic chains
- PL Custom Classic 170" body
- 72" interior headroom
- PL Custom Sliding Curbside Entry Door
- Pull-out drawer over left side rear wheels
- PL Custom "Medic in Mind" interior curbside layout
- PL Custom 12-volt electrical system w/Lifetime transferrable warranty
- Whelen 295SLSA1 w/Powercall tone and Powercall DX5200 electronic sirens
- Whelen LED warning and scene lights
- LED safety lights in all rear facing compartment doors and all entry doors
- LED strip lighting in all exterior compartments
- Weldon LED dome lights
- ROM Durolumen V3 LED ceiling lights
- (4) Camera system backup, patient compartment rear facing, left/right cab fenders activated by turn signals
- Stryker Power-LOAD stretcher lift system
- Custom paint, lettering and graphics by PL Custom