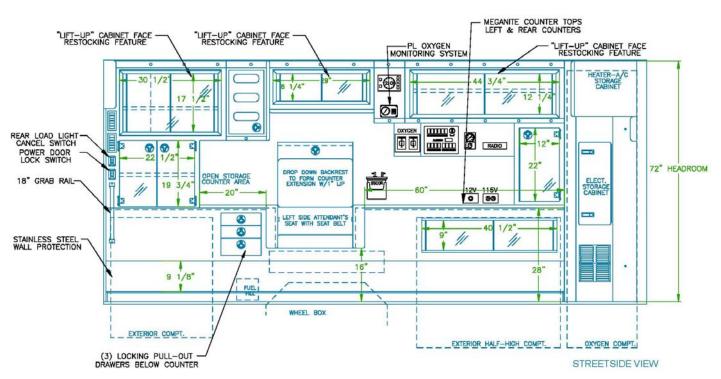

#### Ambulance 68 & 69

- 2014 Ford E-450 chassis
- On-Spot automatic chains
- PL Custom Classic 170" body
- 72" interior headroom
- PL Custom Sliding Curbside Entry Door
- Pull-out drawer over left side rear wheels
- PL Custom "Medic in Mind" interior curbside layout
- PL Custom 12-volt electrical system w/Lifetime transferrable warranty
- Whelen 295SLSA1 w/Powercall tone and Powercall DX5200 electronic sirens
- Whelen LED warning and scene lights
- LED safety lights in all rear facing compartment doors and all entry doors
- LED strip lighting in all exterior compartments
- Weldon LED dome lights
- ROM Durolumen V3 LED ceiling lights
- (4) Camera system backup, patient compartment rear facing, left/right cab fenders activated by turn signals
- Stryker Power-LOAD stretcher lift system
- Custom paint, lettering and graphics by PL Custom

### **INTERIOR DRAWINGS**