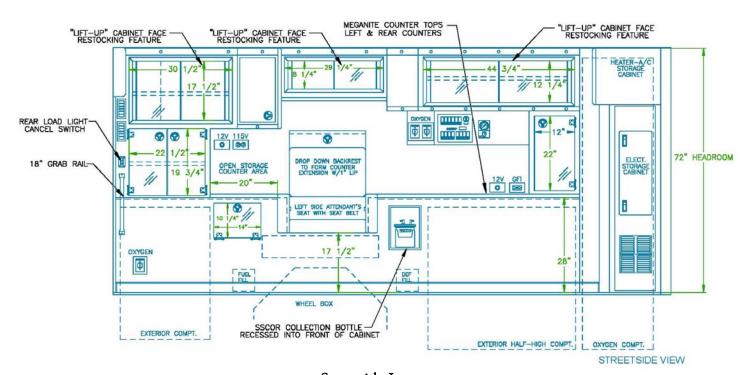

## INTERIOR CONCEPT DRAWINGS

Curbside Layout

Streetside Layout

### Ambulances A-74 & B-74

- 2014 Ford F-450 4x2 chassis
- Kelderman air ride system
- PL Custom Classic 170" body
- 72" interior headroom
- Zico oxygen lift system
- Aluminum interior cabinets
- Anti-microbial interior grab rails
- Medi-Kool DUAL TEMP unit in right front cabinet
- PL Custom 12-volt electrical system w/Lifetime transferrable warranty
- Whelen 295SLSA1 electronic siren w/Powercall tone
- Whelen Liberty 55" LED lightbar w/integrated Opticom emitter
- Whelen LED warning lights
- (10) Whelen LED dome lights
- LED strip lighting in all exterior compartments
- ROM Durolumen V3 LED ceiling lights
- LED brake and turn signal indicators in ceiling of patient compartment
- Reflective chevron striping on interior of all entry doors