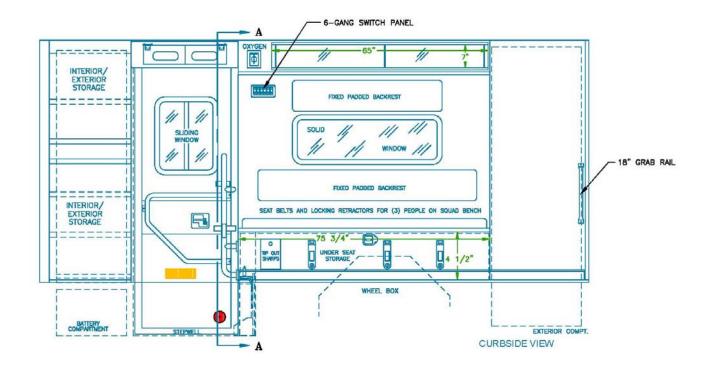

## INTERIOR CONCEPT DRAWINGS

Curbside Layout

Streetside Layout

### Ambulances A-74 & B-74

- 2014 Ford F-450 4x2 chassis
- Kelderman air ride system
- PL Custom Classic 170" body
- 72" interior headroom
- Zico oxygen lift system
- Aluminum interior cabinets
- Anti-microbial interior grab rails
- Medi-Kool DUAL TEMP unit in right front cabinet
- PL Custom 12-volt electrical system w/Lifetime transferrable warranty
- Whelen 295SLSA1 electronic siren w/Powercall tone
- Whelen Liberty 55" LED lightbar w/integrated Opticom emitter
- Whelen LED warning lights
- (10) Whelen LED dome lights
- LED strip lighting in all exterior compartments
- ROM Durolumen V3 LED ceiling lights
- LED brake and turn signal indicators in ceiling of patient compartment
- Reflective chevron striping on interior of all entry doors