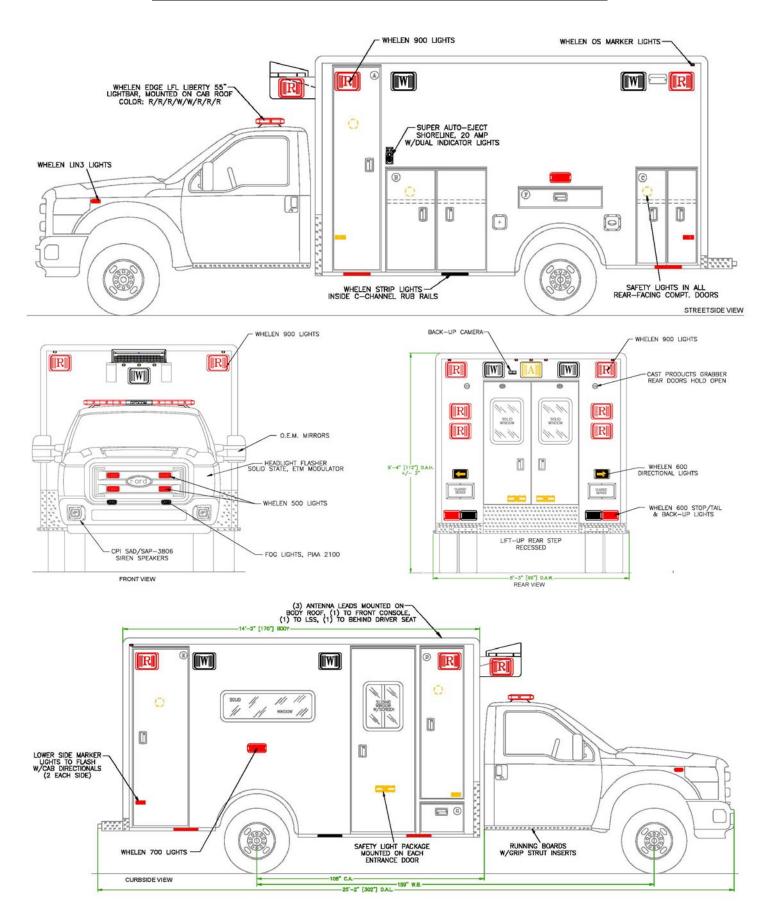

## **EXTERIOR CONCEPT DRAWINGS**

### Ambulances A-74 & B-74

- 2014 Ford F-450 4x2 chassis
- Kelderman air ride system
- PL Custom Classic 170" body
- 72" interior headroom
- Zico oxygen lift system
- Aluminum interior cabinets
- Anti-microbial interior grab rails
- Medi-Kool DUAL TEMP unit in right front cabinet
- PL Custom 12-volt electrical system w/Lifetime transferrable warranty
- Whelen 295SLSA1 electronic siren w/Powercall tone
- Whelen Liberty 55" LED lightbar w/integrated Opticom emitter
- Whelen LED warning lights
- (10) Whelen LED dome lights
- LED strip lighting in all exterior compartments
- ROM Durolumen V3 LED ceiling lights
- LED brake and turn signal indicators in ceiling of patient compartment
- Reflective chevron striping on interior of all entry doors