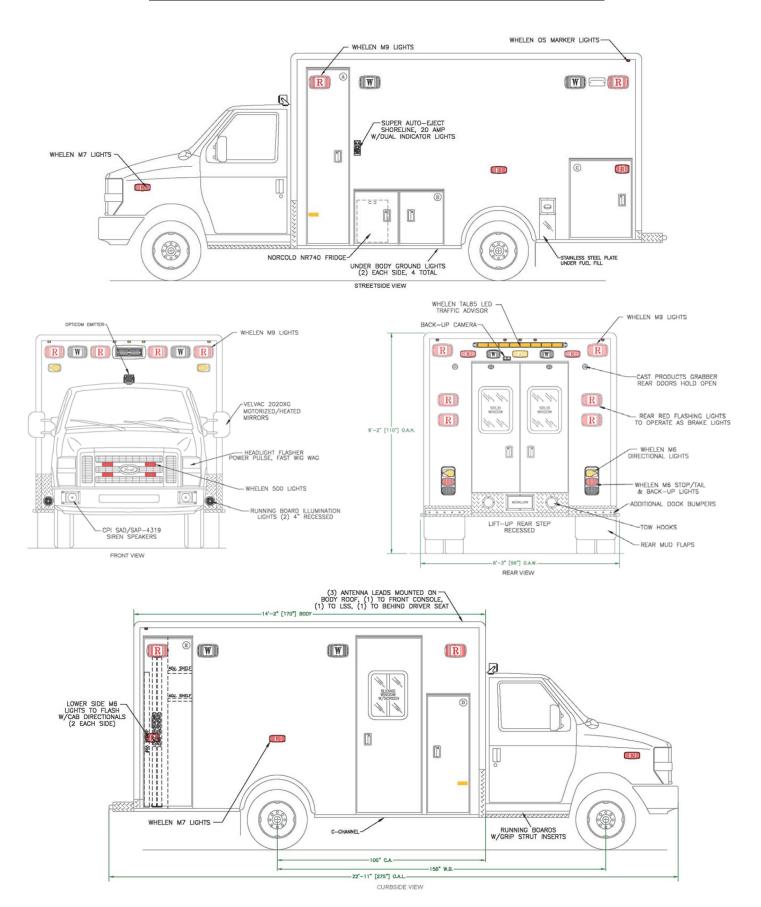

### **EXTERIOR CONCEPT DRAWINGS**

#### Ambulance A-3

- 2015 Ford E-450 chassis
- PL Custom Medallion 170" body w/75" interior headroom
- Medi-Kool Saline stainless steel climate-controlled drug cabinet
- Knox Box MedVault 2 narcotics locker
- PL Custom 12-volt electrical system w/Lifetime transferrable warranty
- Whelen 295SLSA1 electronic siren w/Powercall tone
- Whelen Howler low frequency tone siren
- Whelen M Series Super-LED warning and scene light package
- Whelen OS red LED lights (1) on interior of each compartment and entry door
- LED underbody ground lights (2) under each side of body
- (10) Whelen LED dome lights and (3) ROM Durolumen V3 LED ceiling lights
- LED strip lights in all exterior compartments
- Whelen Pioneer Plus PFP2 12-volt LED scene light front of body
- Backup and patient compartment camera system
- Vanner 1050CUL 1,050-watt inverter w/55-amp battery charger
- Stryker Power-LOAD stretcher lift system
- Reflective chevron striping on interior panel of all compartment and entry doors
- Custom paint, lettering and graphics by PL Custom