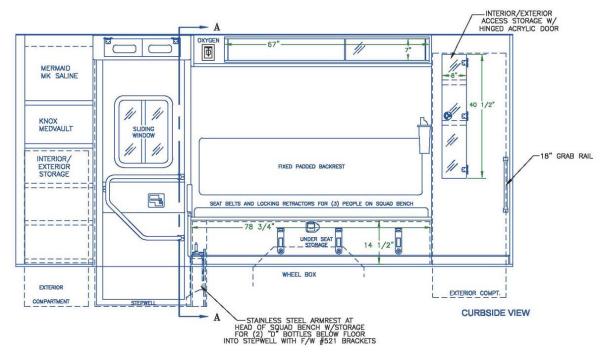

## INTERIOR CONCEPT DRAWINGS

#### Ambulance A-3

- 2015 Ford E-450 chassis
- PL Custom Medallion 170" body w/75" interior headroom
- Medi-Kool Saline stainless steel climate-controlled drug cabinet
- Knox Box MedVault 2 narcotics locker
- PL Custom 12-volt electrical system w/Lifetime transferrable warranty
- Whelen 295SLSA1 electronic siren w/Powercall tone
- Whelen Howler low frequency tone siren
- Whelen M Series Super-LED warning and scene light package
- Whelen OS red LED lights (1) on interior of each compartment and entry door
- LED underbody ground lights (2) under each side of body
- (10) Whelen LED dome lights and (3) ROM Durolumen V3 LED ceiling lights
- LED strip lights in all exterior compartments
- Whelen Pioneer Plus PFP2 12-volt LED scene light front of body
- Backup and patient compartment camera system
- Vanner 1050CUL 1,050-watt inverter w/55-amp battery charger
- Stryker Power-LOAD stretcher lift system
- Reflective chevron striping on interior panel of all compartment and entry doors
- Custom paint, lettering and graphics by PL Custom