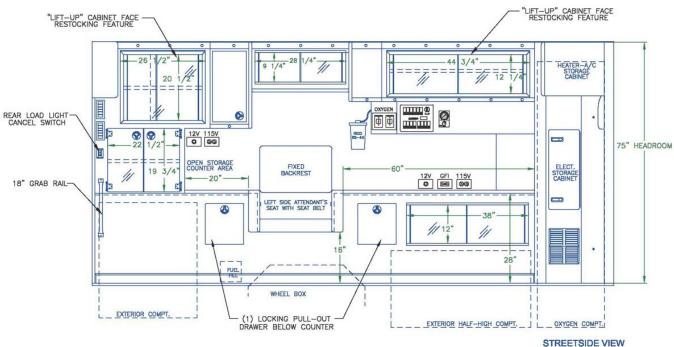

## INTERIOR CONCEPT DRAWINGS

#### Ambulance A-3

- 2015 Ford E-450 chassis
- PL Custom Medallion 170" body w/75" interior headroom
- Medi-Kool Saline stainless steel climate-controlled drug cabinet
- Knox Box MedVault 2 narcotics locker
- PL Custom 12-volt electrical system w/Lifetime transferrable warranty
- Whelen 295SLSA1 electronic siren w/Powercall tone
- Whelen Howler low frequency tone siren
- Whelen M Series Super-LED warning and scene light package
- Whelen OS red LED lights (1) on interior of each compartment and entry door
- LED underbody ground lights (2) under each side of body
- (10) Whelen LED dome lights and (3) ROM Durolumen V3 LED ceiling lights
- LED strip lights in all exterior compartments
- Whelen Pioneer Plus PFP2 12-volt LED scene light front of body
- Backup and patient compartment camera system
- Vanner 1050CUL 1,050-watt inverter w/55-amp battery charger
- Stryker Power-LOAD stretcher lift system
- Reflective chevron striping on interior panel of all compartment and entry doors
- Custom paint, lettering and graphics by PL Custom