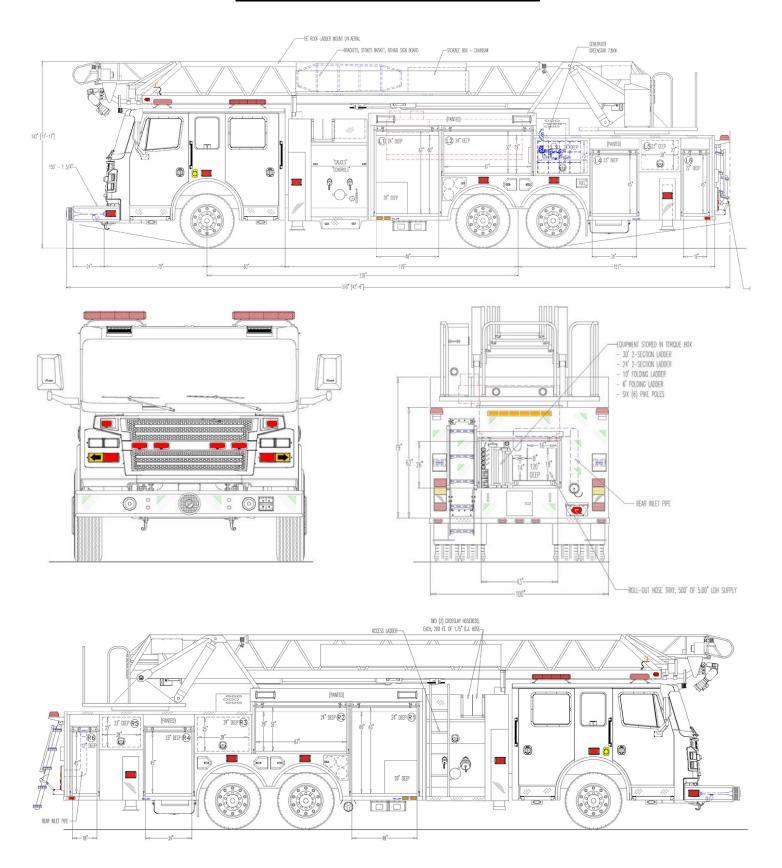

- 2013 Rosenbauer Commander R600 chassis
- Weldon V-MUX multiplexed electrical system
- Cummins ISX12 500 HP motor
- Allison 4000 EVS automatic transmission
- Severe duty cab interior package
- Electronic Stability Control
- Alcoa Dura-Bright aluminum wheels
- Meritor EX225 17" front disc brakes
- Whelen LED warning light package
- Hale DSD 1500 GPM single-stage pump 500 gallon UPF water tank
- FoamPro 2002 foam system 30 gallon UPF foam tank
- Severe-duty front bumper with 2-1/2" discharge and hosewell for 200' of hose
- Rosenbauer EXT heavy-duty extruded aluminum body
- Combination of roll-up door and hinged compartment doors
- Whelen Fluorent Plus LED compartment lighting
- Rosenbauer Green Star Idle Reduction Technology (IRT) 7.9kW APU
- (4) FRC Spectra 12-volt LED scene lights (2) each side of body
- (2) FRC Evolution 12-volt LED scene lights (2) brow lights
- Rosenbauer Viper 109' rearmount aerial ladder hot dipped galvanized and painted
- Rosenbauer Smart Aerial w/wireless remote control
- Green LED ladder rung lighting
- Luminescent rung covers

## **CONCEPT DRAWINGS**