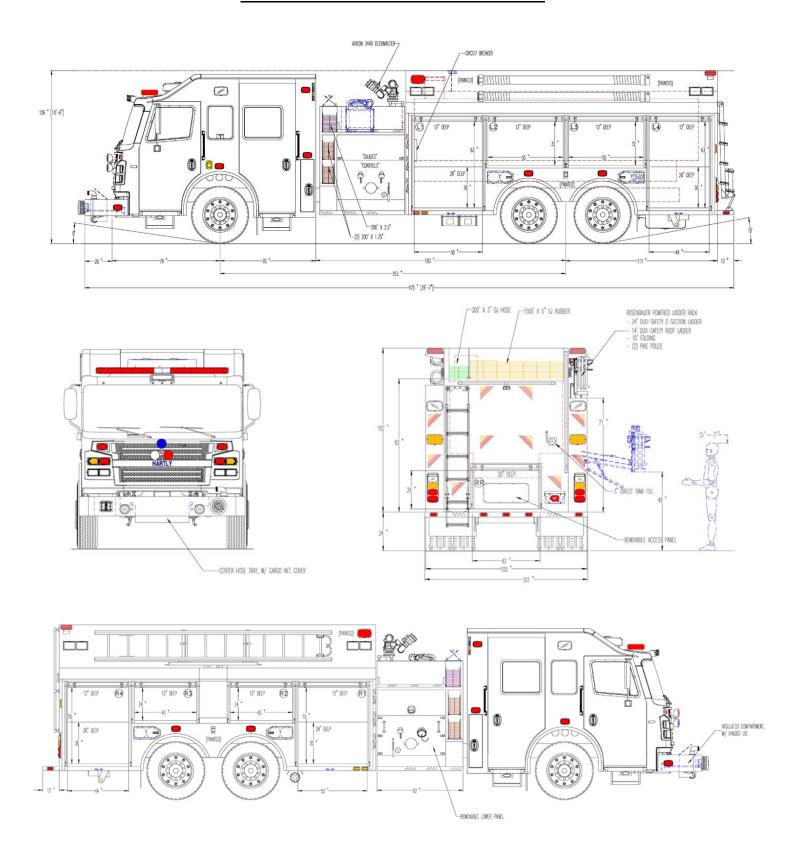

## Tanker 51-5

- 2015 Rosenbauer Commander R6811 custom chassis
- IMMI RollTek advanced side roll protection system and IMMI 4Front advanced frontal air bag system
- Weldon V-MUX multiplex electrical system w/driver and officer Vista displays
- "HARTLY" backlit in the grille w/blue LED lights
- Hot dipped galvanized frame rails
- Cummins ISX12 500 HP motor
- Rosenbauer EXT aluminum body and subframe
- Zico LAS-XT-975 electric ladder rack
- Rosenbauer EZ Climb Ladder
- Whelen M Series LED warning and scene light package
- Hale QMAX single-stage 2,000 GPM pump
- 3,500 gallon UPF water tank
- Blue LED backlit Class 1 master and pressure gauges
- Akron DeckMaster 3440 electric monitor w/Akron 3406 electric riser
- Onan CMSD 7.5kW diesel generator
- (1) Akron ERWC-15-10 cord reel
- (5) Whelen Pioneer Plus 12-volt LED scene lights

## **CONCEPT DRAWINGS**