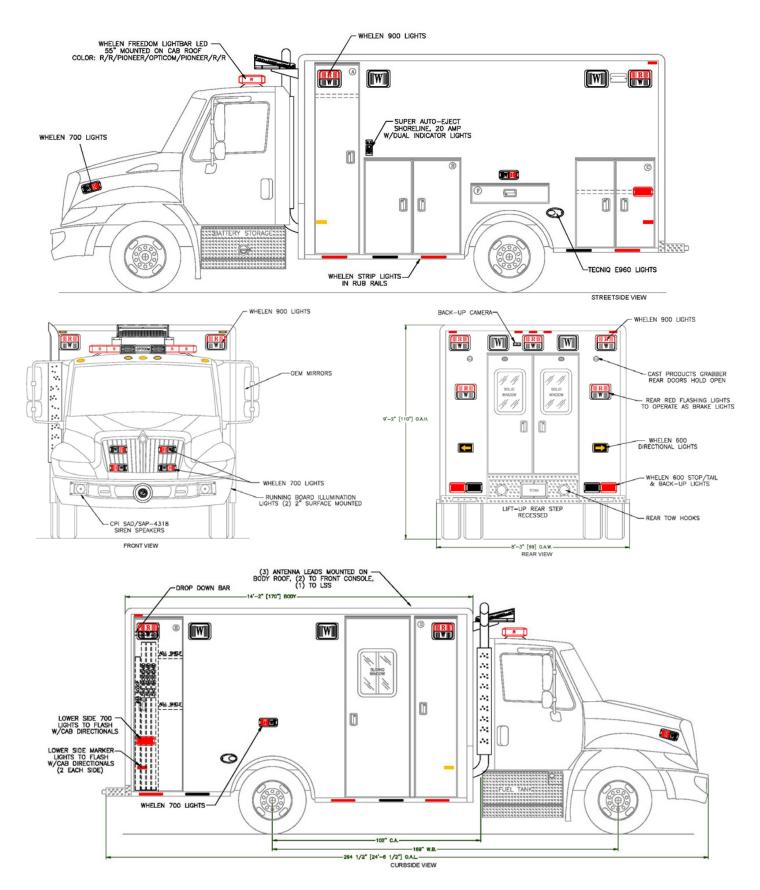

#### Ambulance 69

- 2015 International 4300 chassis
- RealWheels LED AirGuard<sup>™</sup> Tire Pressure Monitoring System
- PL Custom Titan 170" body w/72" interior headroom and aluminum cabinets
- "C" channel rub rails w/(5) Whelen Strip-Lite LED lights on each side
- Zico oxygen lift system
- Anti-microbial interior grab rails
- PL Custom 12-volt electrical system w/Lifetime transferrable warranty
- Whelen 295SLSA1 electronic siren w/Powercall tone
- Federal E-Q2B electronic siren
- Whelen Freedom 60" LED lightbar w/integrated Opticom emitter and (2) Whelen Pioneer PFA1 LED scene lights
- Whelen LED warning and scene light package
- TecNiq E960 LED auxiliary backup lights
- (6) Whelen LED dome lights and (4)ROM Durolumen V3 LED ceiling lights
- LED strip lighting in all exterior compartments and interior cabinets

# EXTERIOR CONCEPT DRAWINGS