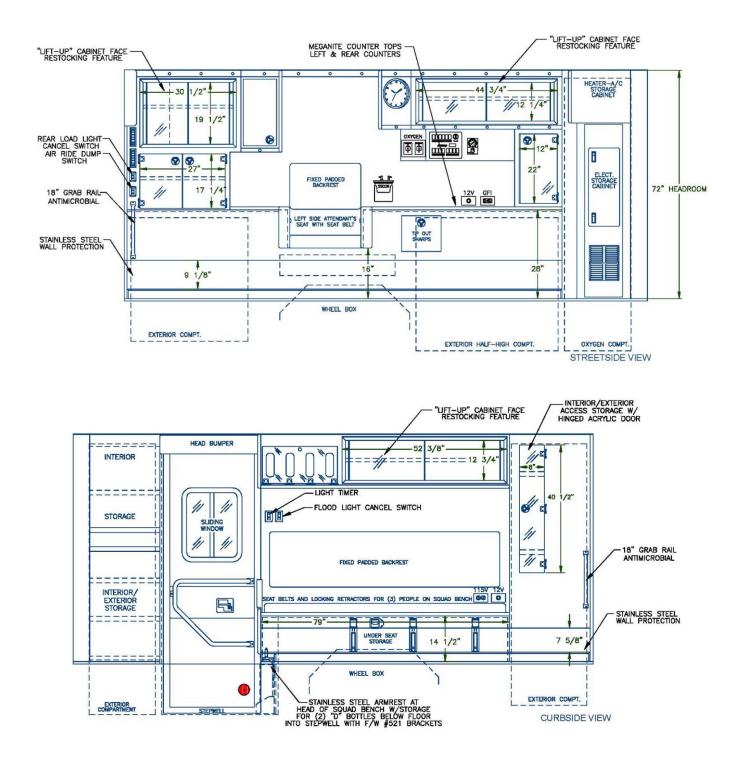

cNiq E960 LED auxiliary backup lights
- (6) Whelen LED dome lights and (4)ROM Durolumen V3 LED ceiling lights
- LED strip lighting in all exterior compartments and interior cabinets

The unit was sold by Ron Willett.

A family owned and operated company, DPC Emergency Equipment has continuously served public safety personnel in Delaware and Maryland for 24 years. DPC is an authorized sales and service dealer for Rosenbauer and PL Custom in Maryland and Delaware. To learn more about our company, people, products and services, visit our website at <u>www.dpcemergency.com</u>.

Visit the Huntingtown Volunteer Fire Department online at: <u>www.hvfd6.org</u>.

Visit PL Custom Emergency Vehicles online at <u>www.plcustom.com</u>.

# EXTERIOR CONCEPT DRAWINGS



## **INTERIOR CONCEPT DRAWINGS**