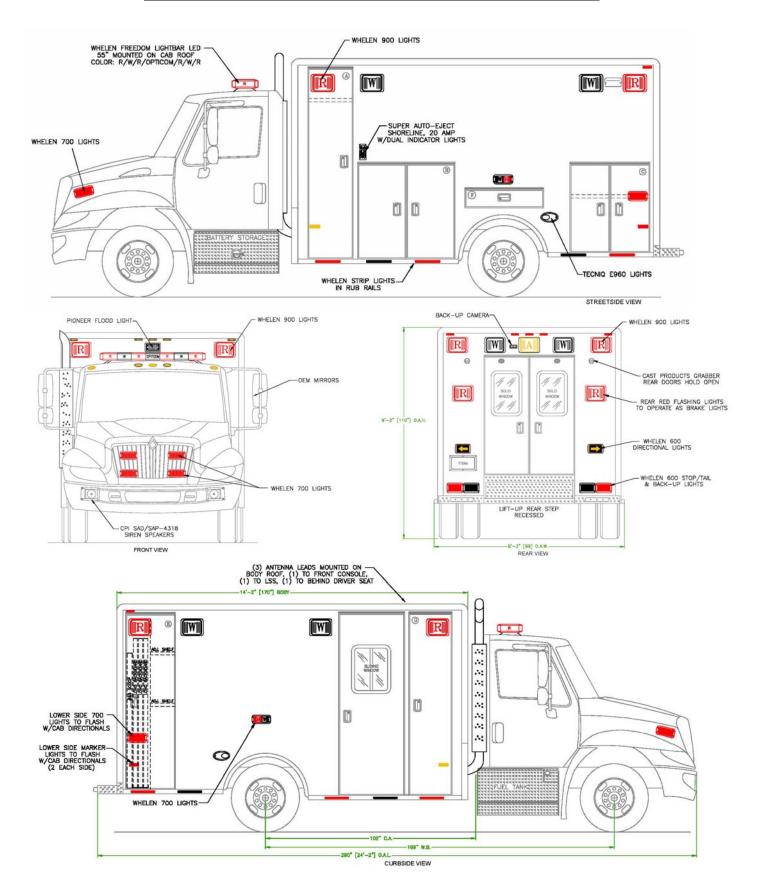

## **EXTERIOR CONCEPT DRAWINGS**

### Ambulance 68

- 2014 International 4300
- Vertical chassis exhaust
- PressurePro 6 tire pressure management system
- PL Custom Titan 170" body w/72" interior headroom and aluminum cabinets
- Zico oxygen lift system
- Anti-microbial interior grab rails
- Knox Box MedVault 2
- PL Custom 12-volt electrical system w/Lifetime transferrable warranty
- Whelen 295SLSA1 electronic siren w/Powercall tone
- Federal E-Q2B electronic siren
- Whelen Freedom 55" LED lightbar w/integrated Opticom emitter
- Whelen LED warning lights
- Whelen Pioneer PFA1 LED light on front of body
- TecNiq E960 LED backup lights
- (6) Whelen LED dome lights and (4)ROM Durolumen V3 LED ceiling lights
- LED strip lighting in all exterior compartments and interior cabinets
- Custom paint and graphics by PL Custom