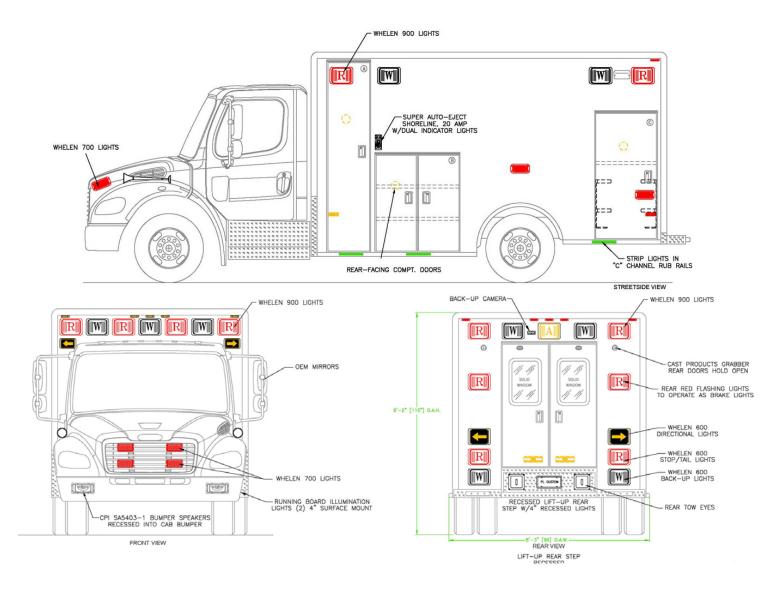

er-LOAD stretcher lift system
- Reflective chevrons on compartment and entry door panels
- Custom paint and graphics by PL Custom

The unit was sold by John Fisher.

A family owned and operated company, DPC Emergency Equipment has continuously served public safety personnel in Delaware and Maryland for 25 years. DPC is an authorized sales and service dealer for PL Custom and Rosenbauer in Maryland and Delaware. To learn more about our company, people, products and services, visit our website at <a href="https://www.dpcemergency.com">www.dpcemergency.com</a>.

Visit the Independent Hose Company online at: <a href="https://www.ihc-1.org">www.ihc-1.org</a>

Visit PL Custom Emergency Vehicles online at <a href="https://www.plcustom.com">www.plcustom.com</a>.

## **EXTERIOR CONCEPT DRAWINGS**





## INTERIOR CONCEPT DRAWINGS