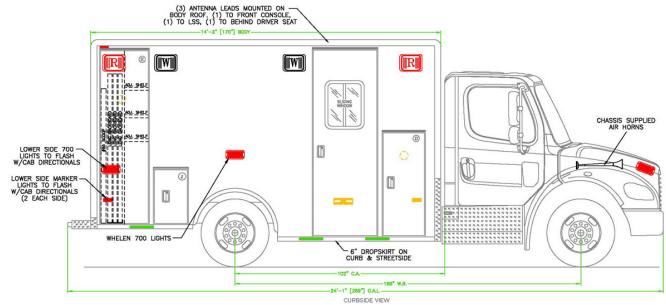

-LOAD stretcher lift system
- Reflective chevrons on compartment and entry door panels
- Custom paint and graphics by PL Custom

The unit was sold by John Fisher.

A family owned and operated company, DPC Emergency Equipment has continuously served public safety personnel in Delaware and Maryland for 25 years. DPC is an authorized sales and service dealer for PL Custom and Rosenbauer in Maryland and Delaware. To learn more about our company, people, products and services, visit our website at <a href="https://www.dpcemergency.com">www.dpcemergency.com</a>.

Visit the Independent Hose Company online at: <a href="https://www.ihc-1.org">www.ihc-1.org</a>

Visit PL Custom Emergency Vehicles online at <a href="https://www.plcustom.com">www.plcustom.com</a>.

## **EXTERIOR CONCEPT DRAWINGS**





## INTERIOR CONCEPT DRAWINGS