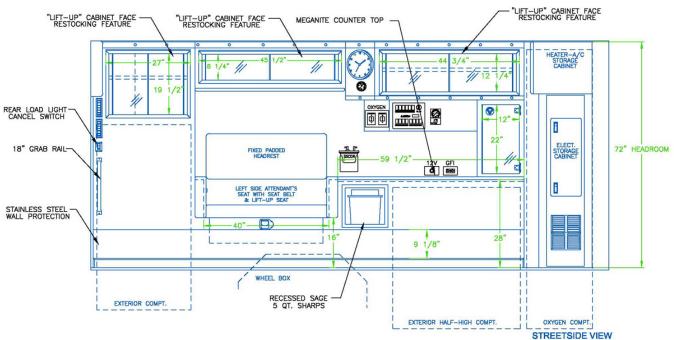

### A-18

- 2016 Freightliner M2 chassis
- PL Custom Titan 170" body w/72" interior headroom
- PL Custom "Medic in Mind" streetside interior configuration
- Double wide curbside CPR seat
- PL Custom 12-volt electrical system w/Lifetime transferrable warranty
- Whelen 295SLSA1 electronic siren w/Powercall tone
- Whelen Super-LED warning and scene light package
- (6) Whelen Strip-Lite green LED lights in C-channel rub rails
- (3) Whelen 700 Series amber LED lights on inside of entry doors
- 4" round amber LED light on inside of each compartment door
- (6) Whelen LED dome lights and (4) TecNiq E30 LED ceiling lights
- LED lights in all exterior compartments
- IOTA DLS-30 30-amp battery charger
- Stryker Power-LOAD stretcher lift system
- Reflective chevrons on compartment and entry door panels
- Custom paint and graphics by PL Custom

## INTERIOR CONCEPT DRAWINGS