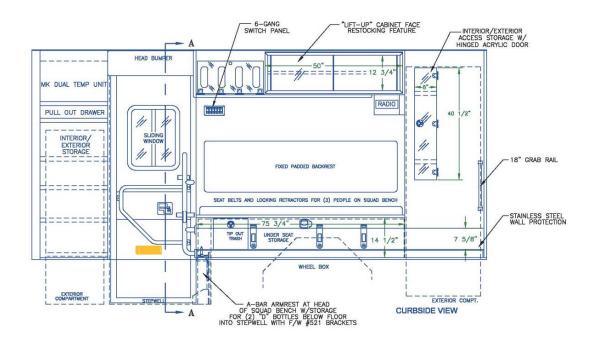

## **INTERIOR DRAWINGS**

#### A-56

- 2014 Dodge D4500 4x2 chassis
- Cummins 6.7L motor
- PL Custom Classic 170" body w/75" interior headroom
- Zico electric oxygen lift
- "C" channel rub rails w/Whelen LED Strip-Lite warning lights
- Aluminum interior cabinets
- Medi-Kool Dual Temp unit in right front cabinet
- PL Custom 12-volt electrical system w/Lifetime Warranty
- Whelen 295SLSA1 siren w/Powercall tone
- Whelen Liberty 55" LED lightbar w/Opticom emitter
- Whelen Super-LED warning and scene light package
- 4" round red LED lights on each rear facing compartment door
- LED under body and running board lights
- (10) Whelen LED dome lights
- Backup and patient compartment cameras wired to monitor in cab
- IOTA DLS-30 30-amp battery charger
- Stryker Power-LOAD stretcher lift system
- Chevron striping on lower entry door panels