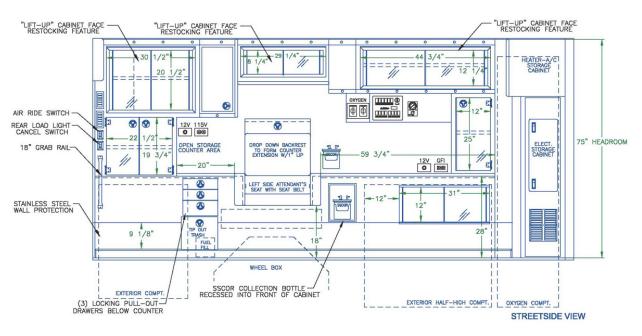

## **INTERIOR DRAWINGS**

#### A-56

- 2014 Dodge D4500 4x2 chassis
- Cummins 6.7L motor
- PL Custom Classic 170" body w/75" interior headroom
- Zico electric oxygen lift
- "C" channel rub rails w/Whelen LED Strip-Lite warning lights
- Aluminum interior cabinets
- Medi-Kool Dual Temp unit in right front cabinet
- PL Custom 12-volt electrical system w/Lifetime Warranty
- Whelen 295SLSA1 siren w/Powercall tone
- Whelen Liberty 55" LED lightbar w/Opticom emitter
- Whelen Super-LED warning and scene light package
- 4" round red LED lights on each rear facing compartment door
- LED under body and running board lights
- (10) Whelen LED dome lights
- Backup and patient compartment cameras wired to monitor in cab
- IOTA DLS-30 30-amp battery charger
- Stryker Power-LOAD stretcher lift system
- Chevron striping on lower entry door panels