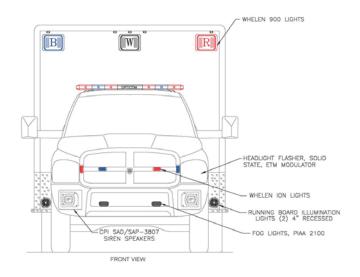

#### A-56

- 2014 Dodge D4500 4x2 chassis
- Cummins 6.7L motor
- PL Custom Classic 170" body w/75" interior headroom
- Zico electric oxygen lift
- "C" channel rub rails w/Whelen LED Strip-Lite warning lights
- Aluminum interior cabinets
- Medi-Kool Dual Temp unit in right front cabinet
- PL Custom 12-volt electrical system w/Lifetime Warranty
- Whelen 295SLSA1 siren w/Powercall tone
- Whelen Liberty 55" LED lightbar w/Opticom emitter
- Whelen Super-LED warning and scene light package
- 4" round red LED lights on each rear facing compartment door
- LED under body and running board lights
- (10) Whelen LED dome lights
- Backup and patient compartment cameras wired to monitor in cab
- IOTA DLS-30 30-amp battery charger
- Stryker Power-LOAD stretcher lift system
- Chevron striping on lower entry door panels

### **EXTERIOR DRAWINGS**