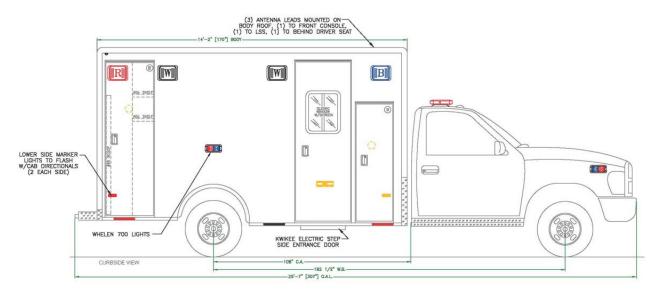

#### A-56

- 2014 Dodge D4500 4x2 chassis
- Cummins 6.7L motor
- PL Custom Classic 170" body w/75" interior headroom
- Zico electric oxygen lift
- "C" channel rub rails w/Whelen LED Strip-Lite warning lights
- Aluminum interior cabinets
- Medi-Kool Dual Temp unit in right front cabinet
- PL Custom 12-volt electrical system w/Lifetime Warranty
- Whelen 295SLSA1 siren w/Powercall tone
- Whelen Liberty 55" LED lightbar w/Opticom emitter
- Whelen Super-LED warning and scene light package
- 4" round red LED lights on each rear facing compartment door
- LED under body and running board lights
- (10) Whelen LED dome lights
- Backup and patient compartment cameras wired to monitor in cab
- IOTA DLS-30 30-amp battery charger
- Stryker Power-LOAD stretcher lift system
- Chevron striping on lower entry door panels

### **EXTERIOR DRAWINGS**