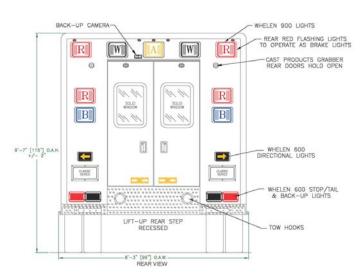

#### A-56

- 2014 Dodge D4500 4x2 chassis
- Cummins 6.7L motor
- PL Custom Classic 170" body w/75" interior headroom
- Zico electric oxygen lift
- "C" channel rub rails w/Whelen LED Strip-Lite warning lights
- Aluminum interior cabinets
- Medi-Kool Dual Temp unit in right front cabinet
- PL Custom 12-volt electrical system w/Lifetime Warranty
- Whelen 295SLSA1 siren w/Powercall tone
- Whelen Liberty 55" LED lightbar w/Opticom emitter
- Whelen Super-LED warning and scene light package
- 4" round red LED lights on each rear facing compartment door
- LED under body and running board lights
- (10) Whelen LED dome lights
- Backup and patient compartment cameras wired to monitor in cab
- IOTA DLS-30 30-amp battery charger
- Stryker Power-LOAD stretcher lift system
- Chevron striping on lower entry door panels

### **EXTERIOR DRAWINGS**