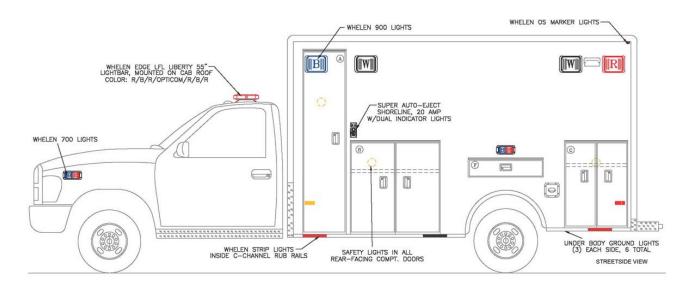

#### A-56

- 2014 Dodge D4500 4x2 chassis
- Cummins 6.7L motor
- PL Custom Classic 170" body w/75" interior headroom
- Zico electric oxygen lift
- "C" channel rub rails w/Whelen LED Strip-Lite warning lights
- Aluminum interior cabinets
- Medi-Kool Dual Temp unit in right front cabinet
- PL Custom 12-volt electrical system w/Lifetime Warranty
- Whelen 295SLSA1 siren w/Powercall tone
- Whelen Liberty 55" LED lightbar w/Opticom emitter
- Whelen Super-LED warning and scene light package
- 4" round red LED lights on each rear facing compartment door
- LED under body and running board lights
- (10) Whelen LED dome lights
- Backup and patient compartment cameras wired to monitor in cab
- IOTA DLS-30 30-amp battery charger
- Stryker Power-LOAD stretcher lift system
- Chevron striping on lower entry door panels

### **EXTERIOR DRAWINGS**