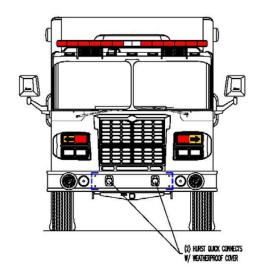

- 2013 Spartan Metro Star LFD chassis w/20" raised roof
- Cummins ISL9 450 HP motor
- Allison 3000 EVS automatic transmission
- Severe duty cab interior package
- Electronic Stability Control
- Alcoa Dura-Bright aluminum wheels
- Whelen LED warning light package
- Rosenbauer EXT 20' aluminum walk-around rescue body
- Rosenbauer Safe Step compartment steps w/mirrored stainless steel finish
- Rosenbauer EZ Climb access ladder on right rear of body
- Rooftop coffin compartments on each side of body
- Absorbent bin w/200 pound capacity w/discharge via 3" hose
- Electric powered awning over right side compartments
- Onan 20kW PTO generator
- Command Light CL615 9,000W light tower
- (2) FRC Focus 750W, 120V tripod lights on rear of body
- (8) Whelen Pioneer PFP2 12-volt LED scene lights
- (6) Whelen 900 Series Super-LED scene lights
- (1) Hannay electrical cord reel, (1) Hannay air reel, (2) Hannay hydraulic reels
- (2) Quick connect fittings in front bumper for Hurst hydraulic rescue tools
- (6) 6,000 PSI DOT air bottles
- SpaceSaver (2) bottle fill station in Compartment R1
- Warn 9,000 pound portable winch w/receivers on each side and rear of body
- Respond Ready Storage System in Compartment R4.

## CONCEPT DRAWINGS