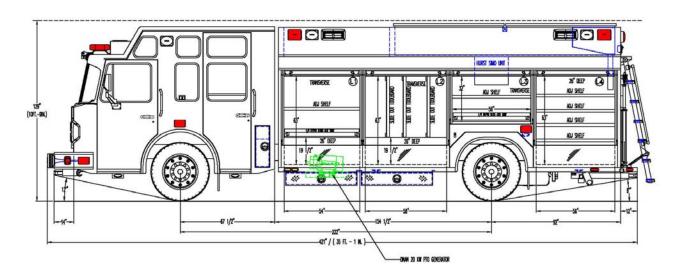

- 2013 Spartan Metro Star LFD chassis w/20" raised roof
- Cummins ISL9 450 HP motor
- Allison 3000 EVS automatic transmission
- Severe duty cab interior package
- Electronic Stability Control
- Alcoa Dura-Bright aluminum wheels
- Whelen LED warning light package
- Rosenbauer EXT 20' aluminum walk-around rescue body
- Rosenbauer Safe Step compartment steps w/mirrored stainless steel finish
- Rosenbauer EZ Climb access ladder on right rear of body
- Rooftop coffin compartments on each side of body
- Absorbent bin w/200 pound capacity w/discharge via 3" hose
- Electric powered awning over right side compartments
- Onan 20kW PTO generator
- Command Light CL615 9,000W light tower
- (2) FRC Focus 750W, 120V tripod lights on rear of body
- (8) Whelen Pioneer PFP2 12-volt LED scene lights
- (6) Whelen 900 Series Super-LED scene lights
- (1) Hannay electrical cord reel, (1) Hannay air reel, (2) Hannay hydraulic reels
- (2) Quick connect fittings in front bumper for Hurst hydraulic rescue tools
- (6) 6,000 PSI DOT air bottles
- SpaceSaver (2) bottle fill station in Compartment R1
- Warn 9,000 pound portable winch w/receivers on each side and rear of body
- Respond Ready Storage System in Compartment R4.

## CONCEPT DRAWINGS