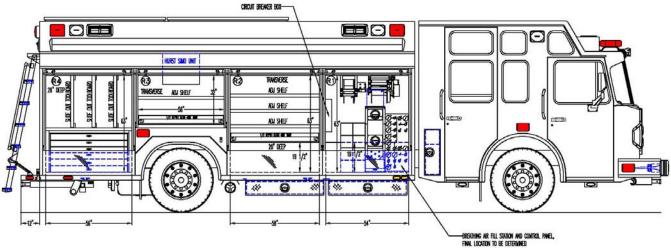

- 2013 Spartan Metro Star LFD chassis w/20" raised roof
- Cummins ISL9 450 HP motor
- Allison 3000 EVS automatic transmission
- Severe duty cab interior package
- Electronic Stability Control
- Alcoa Dura-Bright aluminum wheels
- Whelen LED warning light package
- Rosenbauer EXT 20' aluminum walk-around rescue body
- Rosenbauer Safe Step compartment steps w/mirrored stainless steel finish
- Rosenbauer EZ Climb access ladder on right rear of body
- Rooftop coffin compartments on each side of body
- Absorbent bin w/200 pound capacity w/discharge via 3" hose
- Electric powered awning over right side compartments
- Onan 20kW PTO generator
- Command Light CL615 9,000W light tower
- (2) FRC Focus 750W, 120V tripod lights on rear of body
- (8) Whelen Pioneer PFP2 12-volt LED scene lights
- (6) Whelen 900 Series Super-LED scene lights
- (1) Hannay electrical cord reel, (1) Hannay air reel, (2) Hannay hydraulic reels
- (2) Quick connect fittings in front bumper for Hurst hydraulic rescue tools
- (6) 6,000 PSI DOT air bottles
- SpaceSaver (2) bottle fill station in Compartment R1
- Warn 9,000 pound portable winch w/receivers on each side and rear of body
- Respond Ready Storage System in Compartment R4.