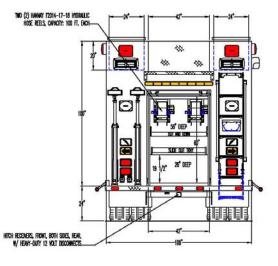

- 2013 Spartan Metro Star LFD chassis w/20" raised roof
- Cummins ISL9 450 HP motor
- Allison 3000 EVS automatic transmission
- Severe duty cab interior package
- Electronic Stability Control
- Alcoa Dura-Bright aluminum wheels
- Whelen LED warning light package
- Rosenbauer EXT 20' aluminum walk-around rescue body
- Rosenbauer Safe Step compartment steps w/mirrored stainless steel finish
- Rosenbauer EZ Climb access ladder on right rear of body
- Rooftop coffin compartments on each side of body
- Absorbent bin w/200 pound capacity w/discharge via 3" hose
- Electric powered awning over right side compartments
- Onan 20kW PTO generator
- Command Light CL615 9,000W light tower
- (2) FRC Focus 750W, 120V tripod lights on rear of body
- (8) Whelen Pioneer PFP2 12-volt LED scene lights
- (6) Whelen 900 Series Super-LED scene lights
- (1) Hannay electrical cord reel, (1) Hannay air reel, (2) Hannay hydraulic reels
- (2) Quick connect fittings in front bumper for Hurst hydraulic rescue tools
- (6) 6,000 PSI DOT air bottles
- SpaceSaver (2) bottle fill station in Compartment R1
- Warn 9,000 pound portable winch w/receivers on each side and rear of body
- Respond Ready Storage System in Compartment R4.

## CONCEPT DRAWINGS