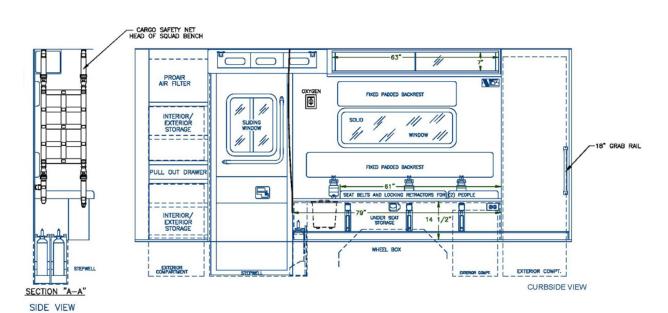

## **INTERIOR CONCEPT DRAWINGS**

- 2015 Freightliner M2 chassis
- On-Spot automatic tire chains
- PL Custom Titan 170" body
- 72" interior headroom
- PL Custom "Medic in Mind" interior layout to enhance personnel safety
- Exterior compartments designed for MCFRS equipment needs with in/out access
- Slide-out tool board w/(2) Zico SCBA brackets
- Zico electric oxygen tank lift
- PL Custom 12-volt electrical system
- Centrally ducted climate-control system
- Germicidal Air Purification System
- Whelen Super-LED warning light package
- Whelen 4500 Series rear Super-LED lightbar
- (10) Whelen LED dome lights
- LED strip lights in exterior compartments
- Backup camera w/7" LCD monitor
- Vanner 1050CUL-DC 1,050-watt inverter w/55-amp battery charger
- Custom paint, lettering and graphics by PL Custom