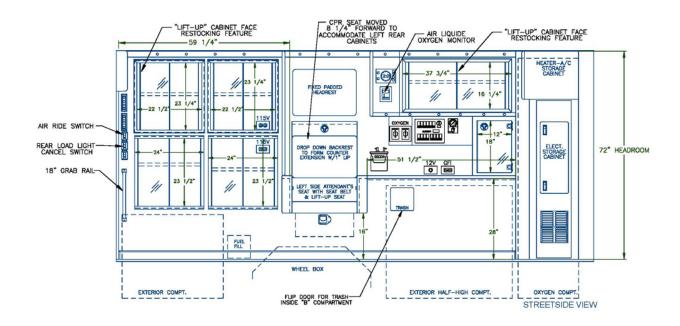

## **INTERIOR CONCEPT DRAWINGS**

- 2015 Freightliner M2 chassis
- On-Spot automatic tire chains
- PL Custom Titan 170" body
- 72" interior headroom
- PL Custom "Medic in Mind" interior layout to enhance personnel safety
- Exterior compartments designed for MCFRS equipment needs with in/out access
- Slide-out tool board w/(2) Zico SCBA brackets
- Zico electric oxygen tank lift
- PL Custom 12-volt electrical system
- Centrally ducted climate-control system
- Germicidal Air Purification System
- Whelen Super-LED warning light package
- Whelen 4500 Series rear Super-LED lightbar
- (10) Whelen LED dome lights
- LED strip lights in exterior compartments
- Backup camera w/7" LCD monitor
- Vanner 1050CUL-DC 1,050-watt inverter w/55-amp battery charger
- Custom paint, lettering and graphics by PL Custom