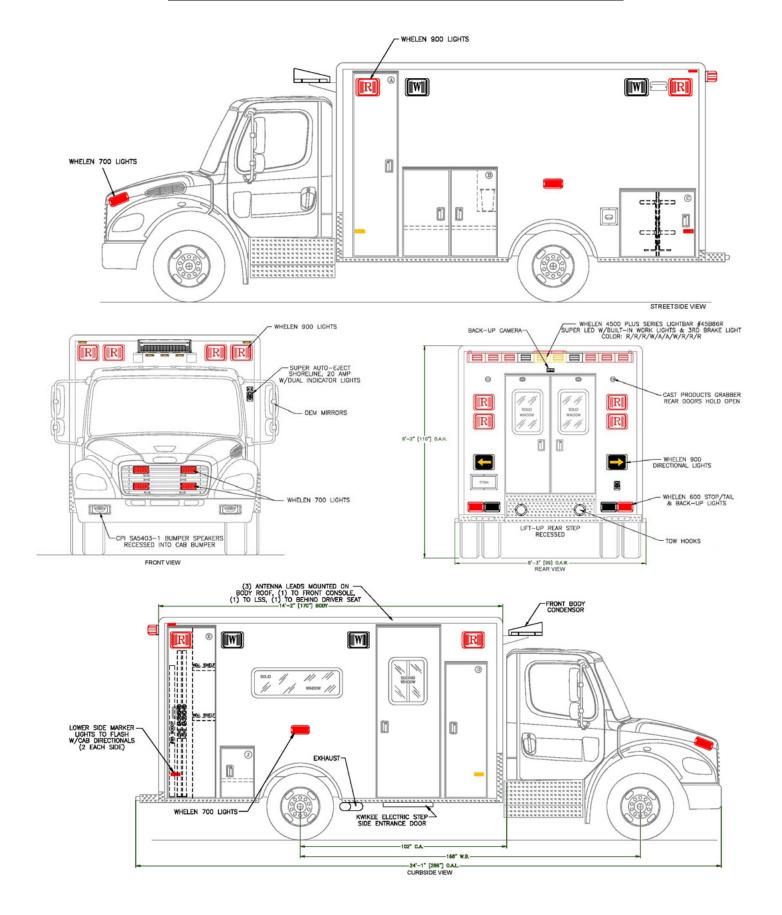

## **EXTERIOR CONCEPT DRAWINGS**

- 2015 Freightliner M2 chassis
- On-Spot automatic tire chains
- PL Custom Titan 170" body
- 72" interior headroom
- PL Custom "Medic in Mind" interior layout to enhance personnel safety
- Exterior compartments designed for MCFRS equipment needs with in/out access
- Slide-out tool board w/(2) Zico SCBA brackets
- Zico electric oxygen tank lift
- PL Custom 12-volt electrical system
- Centrally ducted climate-control system
- Germicidal Air Purification System
- Whelen Super-LED warning light package
- Whelen 4500 Series rear Super-LED lightbar
- (10) Whelen LED dome lights
- LED strip lights in exterior compartments
- Backup camera w/7" LCD monitor
- Vanner 1050CUL-DC 1,050-watt inverter w/55-amp battery charger
- Custom paint, lettering and graphics by PL Custom