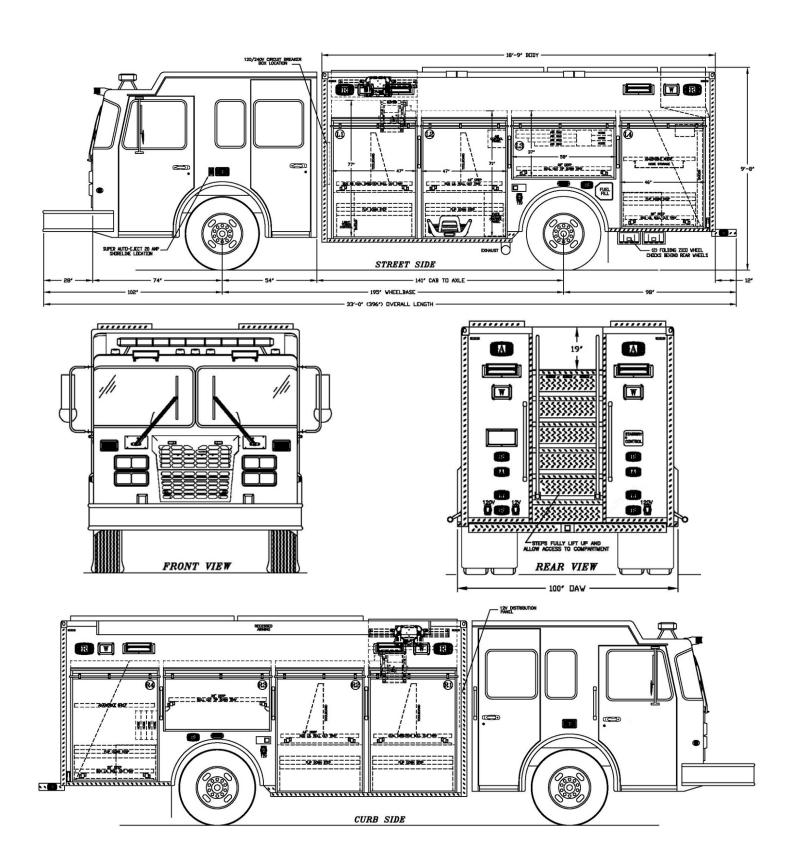

The 2009 Spartan Metro Star chassis is powered by a Cummins ISL 425 HP motor and features a MFD cab with a 10" raised roof. Mounted on the chassis is a 19' walk-around aluminum body that features a built-in staircase in the rear of the body to access the roof area.

Supplying electrical power is an Onan 35kW PTO generator that will feed a pair of cord reels and a Will-Burt NS15-9000-OPT light tower. The compartments are illuminated by ROM LED V3 lights. Other Body features include a wide array of shelves, trays, and tool boards along with portable winch receivers on the rear and both sides. This vehicle is also equipped a Fire Solutions RRU CAFS unit with dual 30 gallon tanks.

A number of modifications will be made by Rescue 1 prior to delivery. This will include new warning lights, FRC Spectra 12-volt scene lights, changing the front bumper to a severe-duty style, along with many other alterations.

## **CONCEPT DRAWINGS**