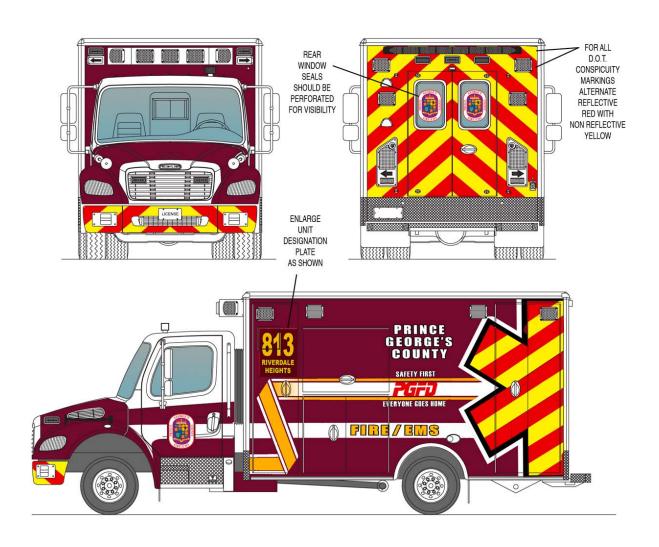

## FOR IMMEDIATE RELEASE

MARYDEL, Delaware – May 7, 2013 – The Prince George's County Fire/EMS Department has placed an order with DPC Emergency Equipment for two (2) Wheeled Coach ambulances on Freightliner M2 chassis.

- 2014 Freightliner M2 chassis
- Cummins ISB 240 HP motor
- Allison 2200 EVS automatic transmission
- Alcoa aluminum wheels
- Wheeled Coach Type 9 170" body w/74" headroom
- Coolbar auxiliary A/C condenser
- 6" drop skirts on each side of the body w/custom curbside stepwell configuration
- Double wide CPR seat on streetside
- Medi-Kool MK9606 stainless steel climate controlled unit
- Safety Vision color backup camera w/monitor in cab
- Safety Vision SafeDrive MiniDVR Event Recording System
- Federal Signal E-Q2B electronic siren
- Federal Signal PA300 electronic siren
- (2) Federal Signal BP200-EF siren speakers
- Combination Powerarc & Whelen M Series LED warning lights
- PowerArc P14 LED PowerStick Traffic Advisor
- Tecniq E960 LED auxiliary backup lights
- (3) Whelen Pioneer PSL1R5 LED scene lights (1) each side of body, (1) rear of body
- (7) TecNique E07 LED dome lights
- Vanner 20-1050CUL 1,000-watt inverter
- Custom lettering and graphics by Wheeled Coach