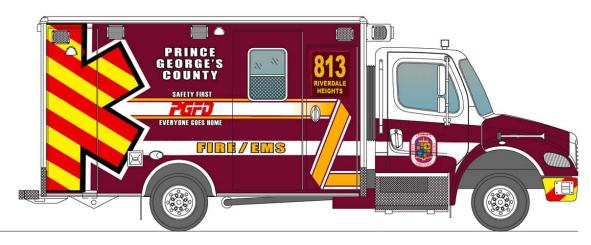

## FOR IMMEDIATE RELEASE

MARYDEL, Delaware – May 7, 2013 – The Prince George's County Fire/EMS Department has placed an order with DPC Emergency Equipment for two (2) Wheeled Coach ambulances on Freightliner M2 chassis.

- 2014 Freightliner M2 chassis
- Cummins ISB 240 HP motor
- Allison 2200 EVS automatic transmission
- Alcoa aluminum wheels
- Wheeled Coach Type 9 170" body w/74" headroom
- Coolbar auxiliary A/C condenser
- 6" drop skirts on each side of the body w/custom curbside stepwell configuration
- Double wide CPR seat on streetside
- Medi-Kool MK9606 stainless steel climate controlled unit
- Safety Vision color backup camera w/monitor in cab
- Safety Vision SafeDrive MiniDVR Event Recording System
- Federal Signal E-Q2B electronic siren
- Federal Signal PA300 electronic siren
- (2) Federal Signal BP200-EF siren speakers
- Combination Powerarc & Whelen M Series LED warning lights
- PowerArc P14 LED PowerStick Traffic Advisor
- Tecniq E960 LED auxiliary backup lights
- (3) Whelen Pioneer PSL1R5 LED scene lights (1) each side of body, (1) rear of body
- (7) TecNique E07 LED dome lights
- Vanner 20-1050CUL 1,000-watt inverter
- Custom lettering and graphics by Wheeled Coach