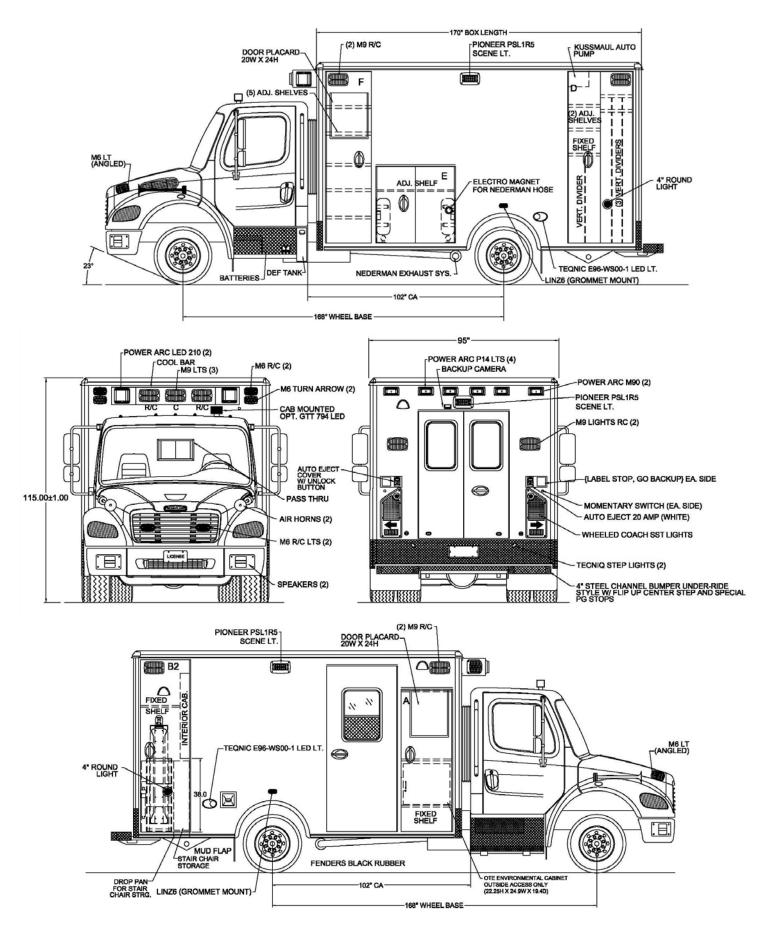

- 2014 Freightliner M2 chassis
- Cummins ISB 240 HP motor
- Allison 2200 EVS automatic transmission
- Alcoa aluminum wheels
- Wheeled Coach Type 9 170" body w/74" headroom
- Wheeled Coach Coolbar auxiliary A/C condenser on front of body
- Double wide streetside bench seat
- OTE International #19515A Mobile Medical Cabinet
- Safety Vision color backup camera w/monitor in cab
- Safety Vision SafeDrive MiniDVR Event Recording System
- (2) Whelen 295SLS1 electronic sirens (1) w/mechanical siren tone
- (2) Whelen SA122FMP siren speakers
- Combination Powerarc & Whelen M Series LED warning lights
- Tecniq E960 LED auxiliary backup lights
- (3) Whelen Pioneer PSL1R5 LED scene lights (1) each side of body, (1) rear of body
- (7) TecNiq E07 LED dome lights
- Vanner 20-1050CUL 1,000-watt inverter
- Custom lettering and graphics by Wheeled Coach

## EXTERIOR CONCEPT DRAWINGS