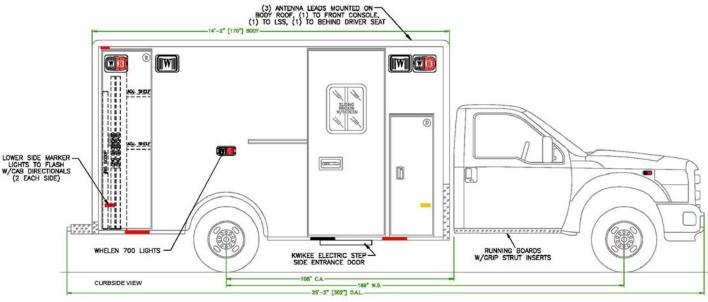

ll exterior compartments
- ROM Durolumen V3 LED ceiling lights
- Stryker Power-LOAD stretcher lift system
- Custom graphics package by PL Custom

A family owned and operated company, DPC Emergency Equipment has continuously served public safety personnel in Delaware and Maryland for 23 years. DPC is an authorized sales and service dealer for Rosenbauer, PL Custom, and Wheeled Coach in Delaware and Maryland. To learn more about our company, people, products and services, visit our website at <a href="https://www.dpcemergency.com">www.dpcemergency.com</a>.

Visit the Potomac Heights Volunteer Fire Department online at: <a href="www.phvfd.com">www.phvfd.com</a>.

Visit PL Custom Emergency Vehicles online at <a href="www.plcustom.com">www.plcustom.com</a>.

## **EXTERIOR CONCEPT DRAWINGS**





### **INTERIOR CONCEPT DRAWINGS**



Curbside Layout



Streetside Layout