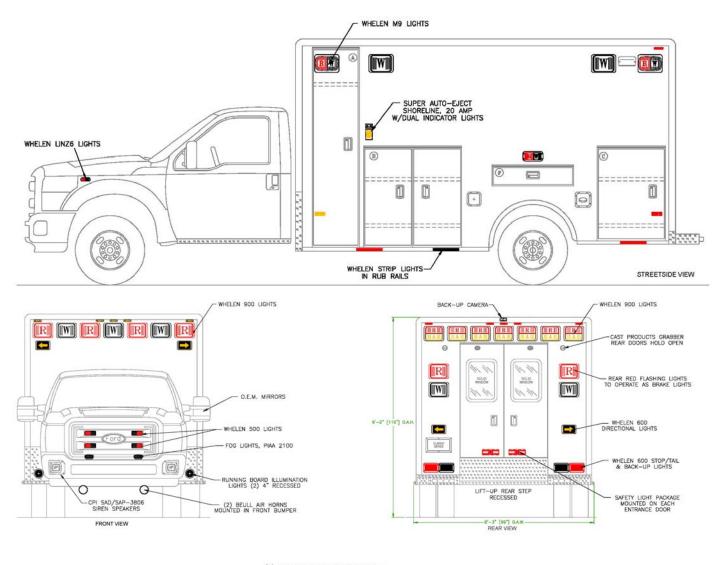

all exterior compartments
- ROM Durolumen V3 LED ceiling lights
- Stryker Power-LOAD stretcher lift system
- Custom graphics package by PL Custom

A family owned and operated company, DPC Emergency Equipment has continuously served public safety personnel in Delaware and Maryland for 23 years. DPC is an authorized sales and service dealer for Rosenbauer, PL Custom, and Wheeled Coach in Delaware and Maryland. To learn more about our company, people, products and services, visit our website at <a href="https://www.dpcemergency.com">www.dpcemergency.com</a>.

Visit the Potomac Heights Volunteer Fire Department online at: <a href="www.phvfd.com">www.phvfd.com</a>.

Visit PL Custom Emergency Vehicles online at <a href="www.plcustom.com">www.plcustom.com</a>.

## **EXTERIOR CONCEPT DRAWINGS**





### **INTERIOR CONCEPT DRAWINGS**



Curbside Layout



Streetside Layout