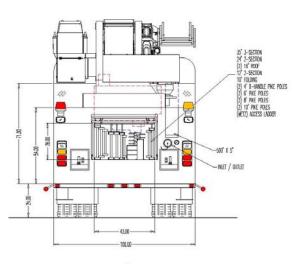

## CONCEPT DRAWINGS

- 2013 Rosenbauer Commander chassis w/9" raised roof
- Cummins ISX12 500 HP motor
- Allison 4000 EVS automatic transmission
- Severe duty cab interior package
- Electronic Stability Control
- Alcoa Dura-Bright LvL ONE aluminum wheels
- Exterior grab handles w/integral LED lighting
- 28" painted severe-duty front bumper w/(2) crosslays and (1) electric/hydraulic reel
- Hale 8FG 2,000 GPM single stage pump
- 300 gallon water tank
- Rosenbauer EXT aluminum body
- Combination hinged doors and painted roll-up doors
- Whelen M Series LED warning light package
- Harrison 20kW hydraulic generator
- (1) Whelen Pioneer PFP2 12-volt LED brow light
- (4) Whelen Pioneer PFP2AC 120-volt LED lights
- (1) Hannay electrical cord reel in Compartment L1
- (1) CMW 6011 electric/hydraulic reel in front bumper
- Rosenbauer T-Rex 115' articulating aerial platform
- Removable stokes basket support brackets
- Removable rapelling arm
- (4) FRC Focus 750W, 240V quartz lights on platform (2) recessed under, (2) telescoping