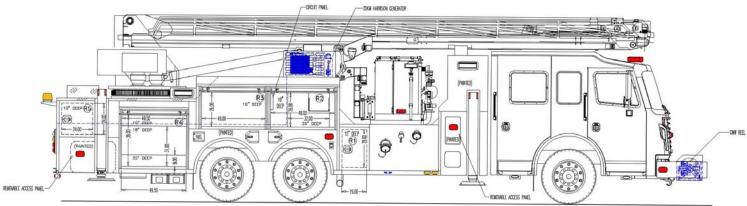

## CONCEPT DRAWINGS

- 2013 Rosenbauer Commander chassis w/9" raised roof
- Cummins ISX12 500 HP motor
- Allison 4000 EVS automatic transmission
- Severe duty cab interior package
- Electronic Stability Control
- Alcoa Dura-Bright LvL ONE aluminum wheels
- Exterior grab handles w/integral LED lighting
- 28" painted severe-duty front bumper w/(2) crosslays and (1) electric/hydraulic reel
- Hale 8FG 2,000 GPM single stage pump
- 300 gallon water tank
- Rosenbauer EXT aluminum body
- Combination hinged doors and painted roll-up doors
- Whelen M Series LED warning light package
- Harrison 20kW hydraulic generator
- (1) Whelen Pioneer PFP2 12-volt LED brow light
- (4) Whelen Pioneer PFP2AC 120-volt LED lights
- (1) Hannay electrical cord reel in Compartment L1
- (1) CMW 6011 electric/hydraulic reel in front bumper
- Rosenbauer T-Rex 115' articulating aerial platform
- Removable stokes basket support brackets
- Removable rapelling arm
- (4) FRC Focus 750W, 240V quartz lights on platform (2) recessed under, (2) telescoping