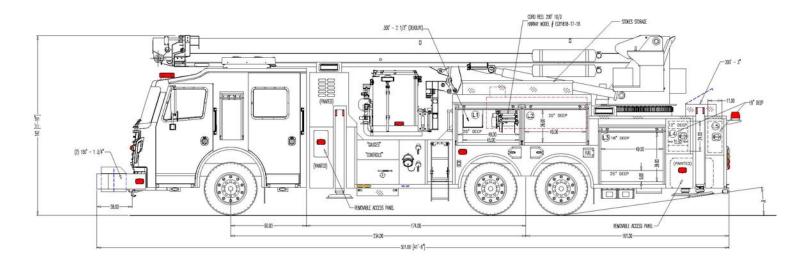

## CONCEPT DRAWINGS

- 2013 Rosenbauer Commander chassis w/9" raised roof
- Cummins ISX12 500 HP motor
- Allison 4000 EVS automatic transmission
- Severe duty cab interior package
- Electronic Stability Control
- Alcoa Dura-Bright LvL ONE aluminum wheels
- Exterior grab handles w/integral LED lighting
- 28" painted severe-duty front bumper w/(2) crosslays and (1) electric/hydraulic reel
- Hale 8FG 2,000 GPM single stage pump
- 300 gallon water tank
- Rosenbauer EXT aluminum body
- Combination hinged doors and painted roll-up doors
- Whelen M Series LED warning light package
- Harrison 20kW hydraulic generator
- (1) Whelen Pioneer PFP2 12-volt LED brow light
- (4) Whelen Pioneer PFP2AC 120-volt LED lights
- (1) Hannay electrical cord reel in Compartment L1
- (1) CMW 6011 electric/hydraulic reel in front bumper
- Rosenbauer T-Rex 115' articulating aerial platform
- Removable stokes basket support brackets
- Removable rapelling arm
- (4) FRC Focus 750W, 240V quartz lights on platform (2) recessed under, (2) telescoping