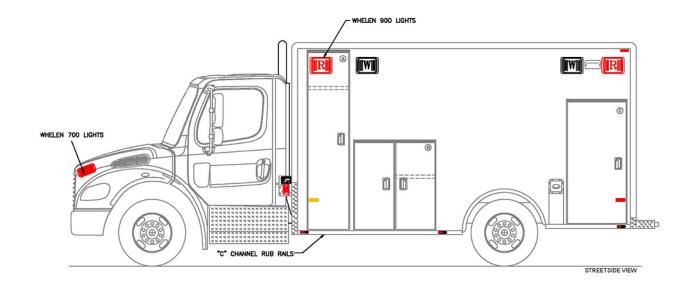

## Ambulance 37

- 2016 Freightliner M2 chassis w/vertical exhaust
- Cummins ISB 260 HP motor
- PL Custom Titan 170" body w/72" interior headroom
- 6" drop skirt on curbside of body
- Full length curbside squad bench w/6" cutback for extra leg room
- PL Custom 12-volt electrical system w/Lifetime transferrable warranty
- Federal Signal Rumbler low frequency siren
- Whelen LED warning and scene light package
- (6) Whelen ION LED lights (3) each side in rub rails
- Whelen OS LED lights on interior of all compartment and entry doors
- Full length LED strip lights on each side of all compartment door openings
- (6) Whelen LED dome lights and (4) TecNiq E30 LED ceiling lights
- Backup camera system w/7" LCD monitor
- Kussmaul Autocharge 1200 battery charger
- Stryker Power-Pro XT stretcher
- Custom paint and graphics by PL Custom

## **CONCEPT DRAWINGS**