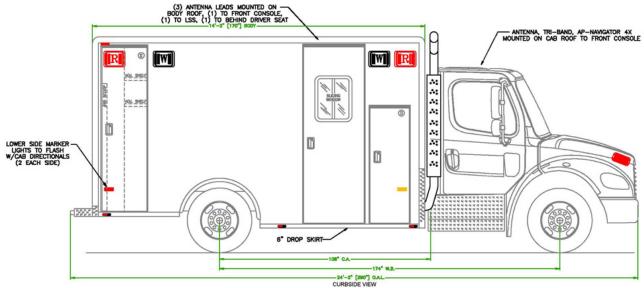

## Ambulance 37

- 2016 Freightliner M2 chassis w/vertical exhaust
- Cummins ISB 260 HP motor
- PL Custom Titan 170" body w/72" interior headroom
- 6" drop skirt on curbside of body
- Full length curbside squad bench w/6" cutback for extra leg room
- PL Custom 12-volt electrical system w/Lifetime transferrable warranty
- Federal Signal Rumbler low frequency siren
- Whelen LED warning and scene light package
- (6) Whelen ION LED lights (3) each side in rub rails
- Whelen OS LED lights on interior of all compartment and entry doors
- Full length LED strip lights on each side of all compartment door openings
- (6) Whelen LED dome lights and (4) TecNiq E30 LED ceiling lights
- Backup camera system w/7" LCD monitor
- Kussmaul Autocharge 1200 battery charger
- Stryker Power-Pro XT stretcher
- Custom paint and graphics by PL Custom

## **CONCEPT DRAWINGS**