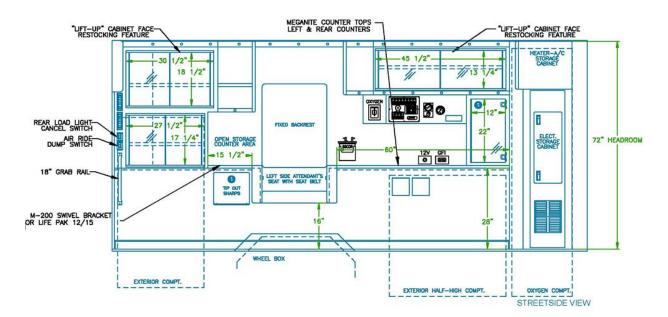

## Ambulance 37

- 2016 Freightliner M2 chassis w/vertical exhaust
- Cummins ISB 260 HP motor
- PL Custom Titan 170" body w/72" interior headroom
- 6" drop skirt on curbside of body
- Full length curbside squad bench w/6" cutback for extra leg room
- PL Custom 12-volt electrical system w/Lifetime transferrable warranty
- Federal Signal Rumbler low frequency siren
- Whelen LED warning and scene light package
- (6) Whelen ION LED lights (3) each side in rub rails
- Whelen OS LED lights on interior of all compartment and entry doors
- Full length LED strip lights on each side of all compartment door openings
- (6) Whelen LED dome lights and (4) TecNiq E30 LED ceiling lights
- Backup camera system w/7" LCD monitor
- Kussmaul Autocharge 1200 battery charger
- Stryker Power-Pro XT stretcher
- Custom paint and graphics by PL Custom

## **CONCEPT DRAWINGS**