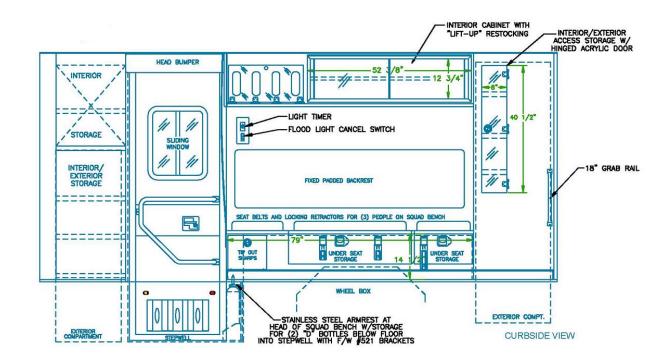

## Ambulance 37

- 2016 Freightliner M2 chassis w/vertical exhaust
- Cummins ISB 260 HP motor
- PL Custom Titan 170" body w/72" interior headroom
- 6" drop skirt on curbside of body
- Full length curbside squad bench w/6" cutback for extra leg room
- PL Custom 12-volt electrical system w/Lifetime transferrable warranty
- Federal Signal Rumbler low frequency siren
- Whelen LED warning and scene light package
- (6) Whelen ION LED lights (3) each side in rub rails
- Whelen OS LED lights on interior of all compartment and entry doors
- Full length LED strip lights on each side of all compartment door openings
- (6) Whelen LED dome lights and (4) TecNiq E30 LED ceiling lights
- Backup camera system w/7" LCD monitor
- Kussmaul Autocharge 1200 battery charger
- Stryker Power-Pro XT stretcher
- Custom paint and graphics by PL Custom

## **CONCEPT DRAWINGS**