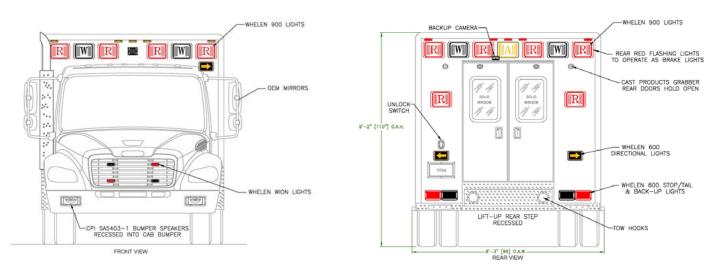

## Ambulance 37

- 2016 Freightliner M2 chassis w/vertical exhaust
- Cummins ISB 260 HP motor
- PL Custom Titan 170" body w/72" interior headroom
- 6" drop skirt on curbside of body
- Full length curbside squad bench w/6" cutback for extra leg room
- PL Custom 12-volt electrical system w/Lifetime transferrable warranty
- Federal Signal Rumbler low frequency siren
- Whelen LED warning and scene light package
- (6) Whelen ION LED lights (3) each side in rub rails
- Whelen OS LED lights on interior of all compartment and entry doors
- Full length LED strip lights on each side of all compartment door openings
- (6) Whelen LED dome lights and (4) TecNiq E30 LED ceiling lights
- Backup camera system w/7" LCD monitor
- Kussmaul Autocharge 1200 battery charger
- Stryker Power-Pro XT stretcher
- Custom paint and graphics by PL Custom

## **CONCEPT DRAWINGS**