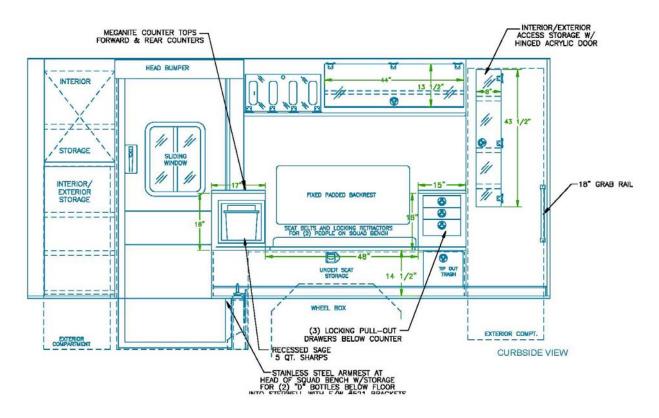

### **INTERIOR CONCEPT DRAWINGS**

#### Ambulance 38

- 2014 Freightliner M2 chassis
- Sigtronics vehicle intercom system
- PL Custom Titan 170" body
- PL Custom sliding curbside entry door
- 75" interior headroom
- PL Custom "Medic in Mind" curbside layout
- Streetside squad bench
- 6" cutback on each side
- PL Custom/V-MUX Oxygen Monitoring System
- Weldon V-MUX multiplex electrical system
- Weldon Diamondback LED warning lights
- Weldon 8051 low profile LED dome lights
- Hansen LED compartment strip lights
- ROM Durolumen V3 LED ceiling lights
- Stryker Power-LOAD stretcher lift system
- Custom graphics package by PL Custom