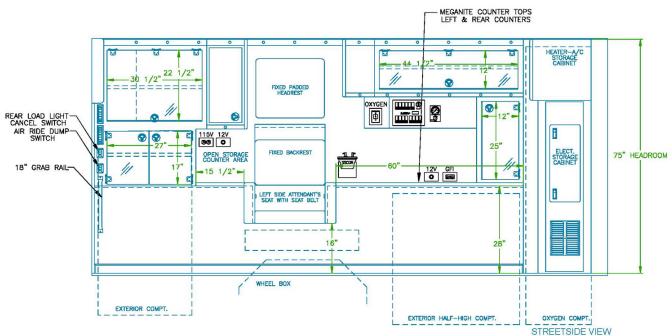

### **INTERIOR CONCEPT DRAWINGS**

#### Ambulance 38

- 2014 Freightliner M2 chassis
- Sigtronics vehicle intercom system
- PL Custom Titan 170" body
- PL Custom sliding curbside entry door
- 75" interior headroom
- PL Custom "Medic in Mind" curbside layout
- Streetside squad bench
- 6" cutback on each side
- PL Custom/V-MUX Oxygen Monitoring System
- Weldon V-MUX multiplex electrical system
- Weldon Diamondback LED warning lights
- Weldon 8051 low profile LED dome lights
- Hansen LED compartment strip lights
- ROM Durolumen V3 LED ceiling lights
- Stryker Power-LOAD stretcher lift system
- Custom graphics package by PL Custom