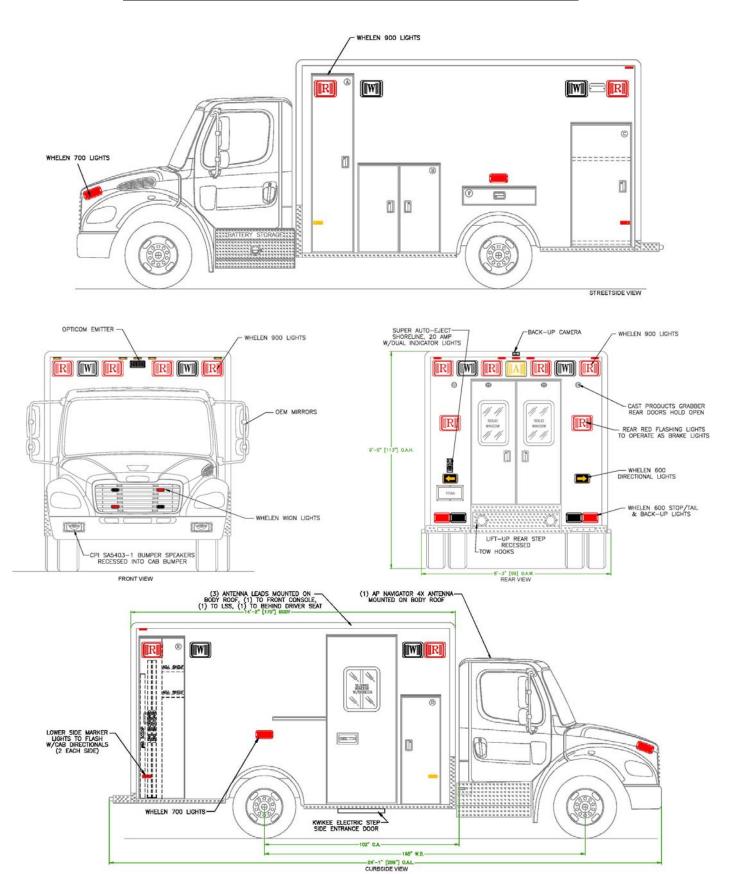

## **EXTERIOR CONCEPT DRAWINGS**

#### Ambulance 38

- 2014 Freightliner M2 chassis
- Sigtronics vehicle intercom system
- PL Custom Titan 170" body
- PL Custom sliding curbside entry door
- 75" interior headroom
- PL Custom "Medic in Mind" curbside layout
- Streetside squad bench
- 6" cutback on each side
- PL Custom/V-MUX Oxygen Monitoring System
- Weldon V-MUX multiplex electrical system
- Weldon Diamondback LED warning lights
- Weldon 8051 low profile LED dome lights
- Hansen LED compartment strip lights
- ROM Durolumen V3 LED ceiling lights
- Stryker Power-LOAD stretcher lift system
- Custom graphics package by PL Custom