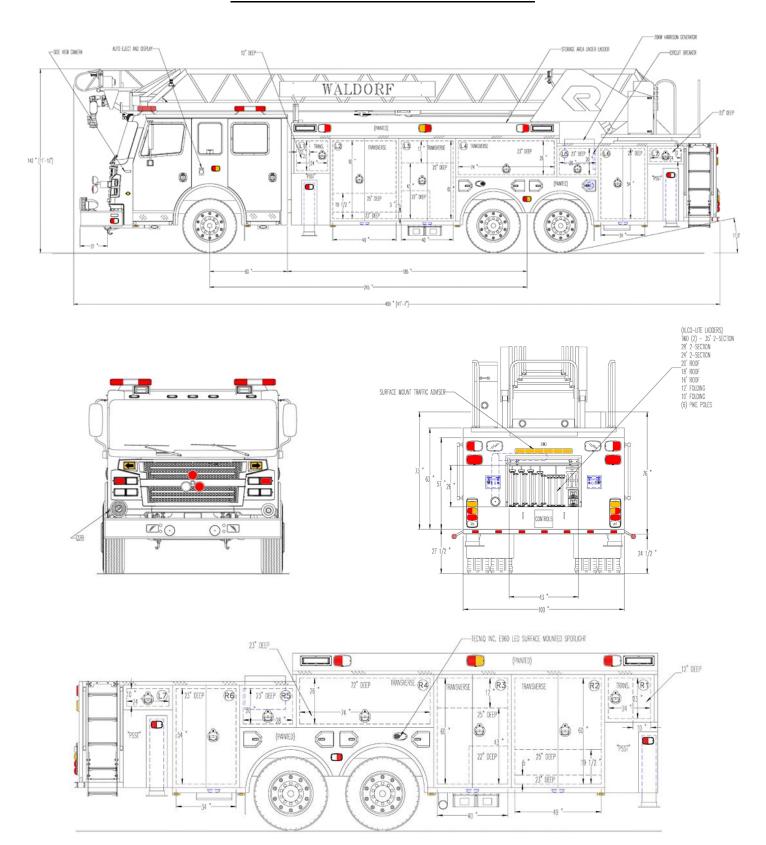

## TRUCK 12

- Rosenbauer Commander R600 chassis
- Hot dipped galvanized frame rails
- Cummins ISX12 500 HP motor
- Allison 4000 EVS automatic transmission
- Severe duty cab interior package
- Electronic Stability Control
- Meritor EX225 17" front disc brakes
- Cab handrails w/integrated LED lighting
- David Clark 3800 Series intercom system
- Rosenbauer EXT stainless steel body and subframe
- Whelen M Series LED warning light package
- Harrison 20kW hydraulic generator
- (2) Hannay 1600 Series cord reels
- Rosenbauer Viper 109' 4-section aerial ladder (hot dipped galvanized & painted)
- Rosenbauer Smart Aerial System w/remote control (300' range)
- Front outriggers located at front of the body
- Red LED ladder rung lights
- Whelen Pioneer LED scene lights on cab, body and aerial
- (3) color cameras w/dash mounted monitor (1) each side of cab, (1) rear of body

## **CONCEPT DRAWINGS**