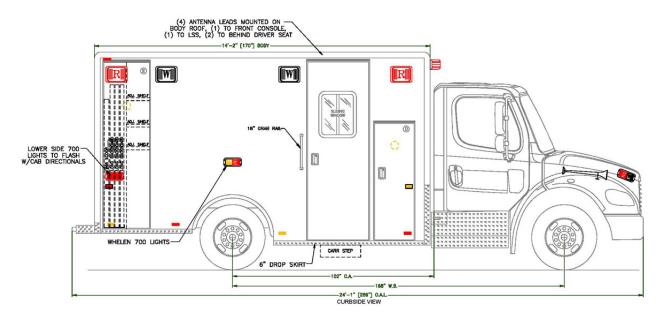

## **EXTERIOR DRAWINGS**

### Ambulances 39, 399 & 129

- 2015 Freightliner M2 chassis
- PL Custom Titan 170" body w/72" headroom
- Zico electric oxygen tank lift system
- PL Custom 12-volt electrical system w/Lifetime Warranty
- Customer interior layout with a EVS 1782 seat w/5-point harness on sliding rail track
- Whelen Howler low frequency siren
- Whelen LED warning and scene light package
- Whelen 4500 86" custom LED front lightbar w/Opticom emitter
- Whelen 4500 44" customer LED rear lightbar w/Whelen TAL85 LED Traffic Advisor
- Whelen LED dome lights & ROM DuroLumen LED interior lights
- Safety Vision SafeDrive MiniDVR mobile digital video recorder
- David Clark 3800 wireless vehicle intercom system
- IOTA DSL-30 battery charger
- Stryker Power-LOAD stretcher lift system and Stryker Power-Pro XT 6506 stretcher
- Custom lettering and graphics by PL Custom