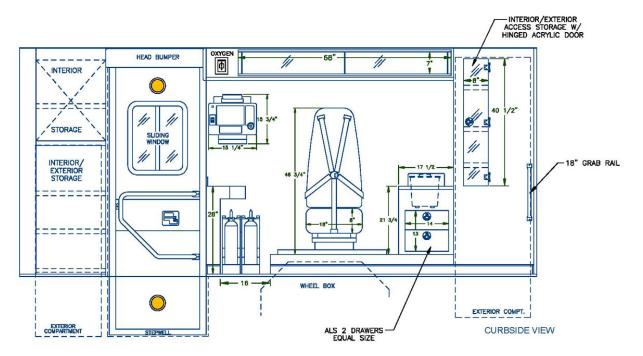

## **INTERIOR DRAWINGS**

### Ambulances 39, 399 & 129

- 2015 Freightliner M2 chassis
- PL Custom Titan 170" body w/72" headroom
- Zico electric oxygen tank lift system
- PL Custom 12-volt electrical system w/Lifetime Warranty
- Customer interior layout with a EVS 1782 seat w/5-point harness on sliding rail track
- Whelen Howler low frequency siren
- Whelen LED warning and scene light package
- Whelen 4500 86" custom LED front lightbar w/Opticom emitter
- Whelen 4500 44" customer LED rear lightbar w/Whelen TAL85 LED Traffic Advisor
- Whelen LED dome lights & ROM DuroLumen LED interior lights
- Safety Vision SafeDrive MiniDVR mobile digital video recorder
- David Clark 3800 wireless vehicle intercom system
- IOTA DSL-30 battery charger
- Stryker Power-LOAD stretcher lift system and Stryker Power-Pro XT 6506 stretcher
- Custom lettering and graphics by PL Custom