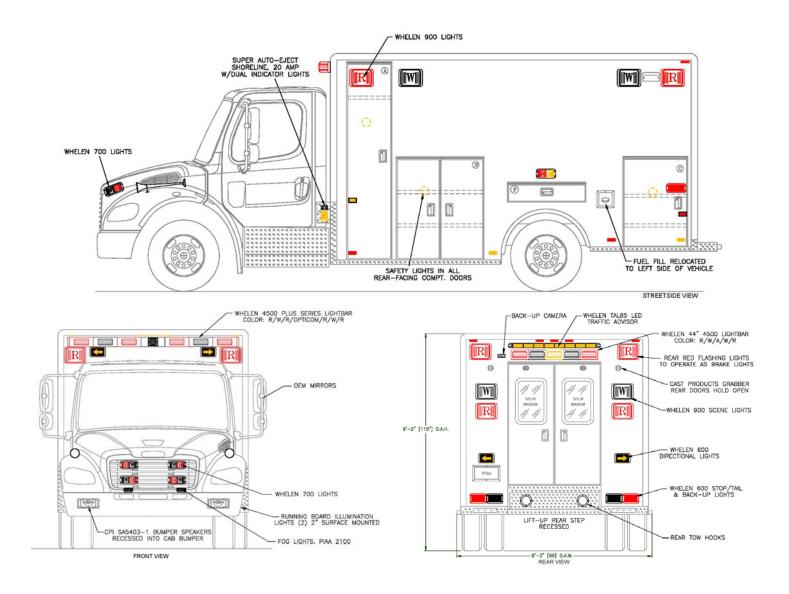

## **EXTERIOR DRAWINGS**

### Ambulances 39, 399 & 129

- 2015 Freightliner M2 chassis
- PL Custom Titan 170" body w/72" headroom
- Zico electric oxygen tank lift system
- PL Custom 12-volt electrical system w/Lifetime Warranty
- Customer interior layout with a EVS 1782 seat w/5-point harness on sliding rail track
- Whelen Howler low frequency siren
- Whelen LED warning and scene light package
- Whelen 4500 86" custom LED front lightbar w/Opticom emitter
- Whelen 4500 44" customer LED rear lightbar w/Whelen TAL85 LED Traffic Advisor
- Whelen LED dome lights & ROM DuroLumen LED interior lights
- Safety Vision SafeDrive MiniDVR mobile digital video recorder
- David Clark 3800 wireless vehicle intercom system
- IOTA DSL-30 battery charger
- Stryker Power-LOAD stretcher lift system and Stryker Power-Pro XT 6506 stretcher
- Custom lettering and graphics by PL Custom