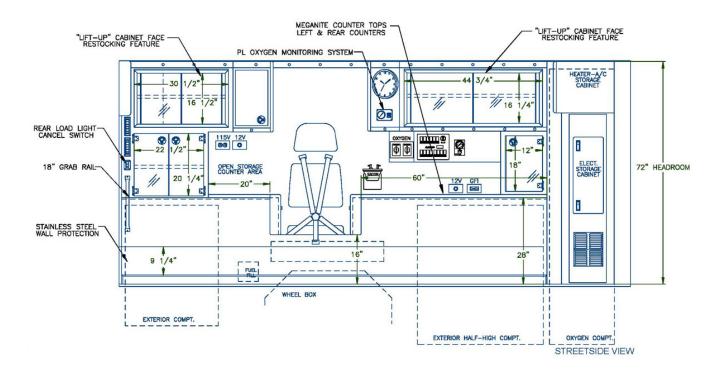

## **INTERIOR DRAWINGS**

### Ambulances 39, 399 & 129

- 2015 Freightliner M2 chassis
- PL Custom Titan 170" body w/72" headroom
- Zico electric oxygen tank lift system
- PL Custom 12-volt electrical system w/Lifetime Warranty
- Customer interior layout with a EVS 1782 seat w/5-point harness on sliding rail track
- Whelen Howler low frequency siren
- Whelen LED warning and scene light package
- Whelen 4500 86" custom LED front lightbar w/Opticom emitter
- Whelen 4500 44" customer LED rear lightbar w/Whelen TAL85 LED Traffic Advisor
- Whelen LED dome lights & ROM DuroLumen LED interior lights
- Safety Vision SafeDrive MiniDVR mobile digital video recorder
- David Clark 3800 wireless vehicle intercom system
- IOTA DSL-30 battery charger
- Stryker Power-LOAD stretcher lift system and Stryker Power-Pro XT 6506 stretcher
- Custom lettering and graphics by PL Custom