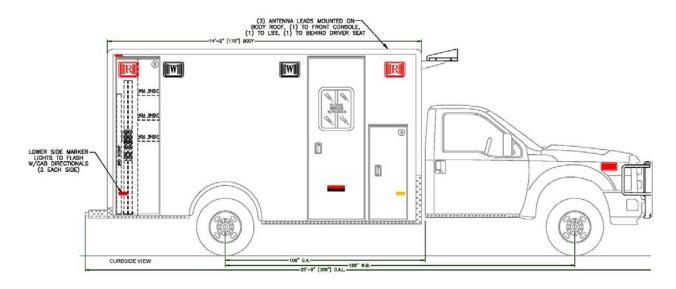

#### **AMBULANCE A-12**

- 2015 Ford F-450 4x4 chassis
- Monroe True Ride suspension system
- Westin stainless steel grille guard
- PL Custom Classic 170" body
- 72" interior headroom
- PL Custom 12-volt electrical system w/Lifetime transferrable warranty
- Whelen 295SLSA1 siren w/powercall tone
- Whelen 700 and 900 Series Super-LED warning and scene lights
- Weldon Diamondback V37 LED warning/scene light on inside of entry doors
- Whelen TAL85 46" LED Traffic Advisor
- Buell 1062 12" air horns below front bumper
- Weldon LED dome lights
- ROM Durolumen V3 LED ceiling lights
- Color backup camera and monitor
- IOTA DLS-30 30-amp battery charger
- Custom paint, lettering and graphics by PL Custom

## **EXTERIOR DRAWINGS**