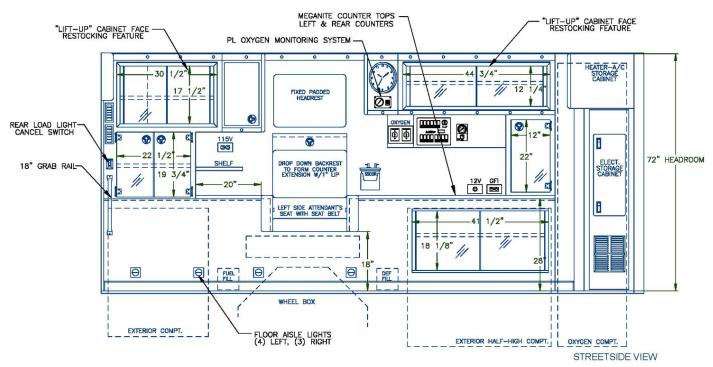

### **INTERIOR DRAWINGS**

#### **AMBULANCE A-12**

- 2015 Ford F-450 4x4 chassis
- Monroe True Ride suspension system
- Westin stainless steel grille guard
- PL Custom Classic 170" body
- 72" interior headroom
- PL Custom 12-volt electrical system w/Lifetime transferrable warranty
- Whelen 295SLSA1 siren w/powercall tone
- Whelen 700 and 900 Series Super-LED warning and scene lights
- Weldon Diamondback V37 LED warning/scene light on inside of entry doors
- Whelen TAL85 46" LED Traffic Advisor
- Buell 1062 12" air horns below front bumper
- Weldon LED dome lights
- ROM Durolumen V3 LED ceiling lights
- Color backup camera and monitor
- IOTA DLS-30 30-amp battery charger
- Custom paint, lettering and graphics by PL Custom