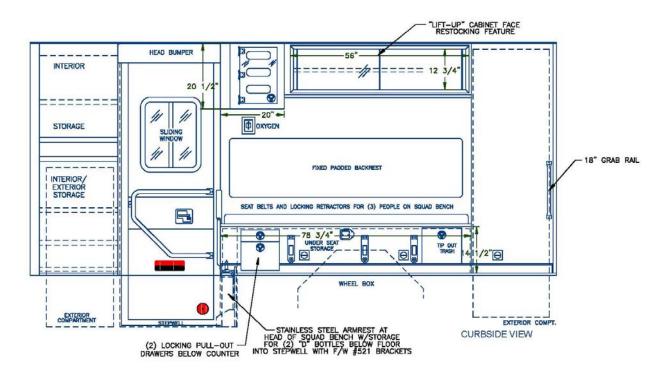

### **INTERIOR DRAWINGS**

#### **AMBULANCE A-12**

- 2015 Ford F-450 4x4 chassis
- Monroe True Ride suspension system
- Westin stainless steel grille guard
- PL Custom Classic 170" body
- 72" interior headroom
- PL Custom 12-volt electrical system w/Lifetime transferrable warranty
- Whelen 295SLSA1 siren w/powercall tone
- Whelen 700 and 900 Series Super-LED warning and scene lights
- Weldon Diamondback V37 LED warning/scene light on inside of entry doors
- Whelen TAL85 46" LED Traffic Advisor
- Buell 1062 12" air horns below front bumper
- Weldon LED dome lights
- ROM Durolumen V3 LED ceiling lights
- Color backup camera and monitor
- IOTA DLS-30 30-amp battery charger
- Custom paint, lettering and graphics by PL Custom