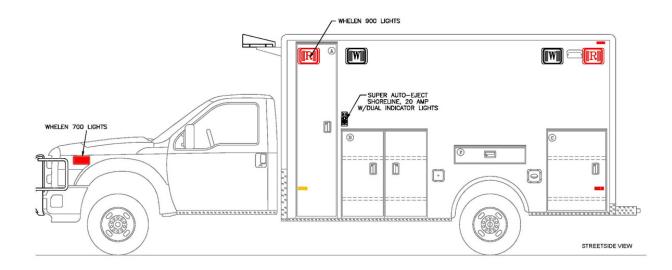

#### **AMBULANCE A-12**

- 2015 Ford F-450 4x4 chassis
- Monroe True Ride suspension system
- Westin stainless steel grille guard
- PL Custom Classic 170" body
- 72" interior headroom
- PL Custom 12-volt electrical system w/Lifetime transferrable warranty
- Whelen 295SLSA1 siren w/powercall tone
- Whelen 700 and 900 Series Super-LED warning and scene lights
- Weldon Diamondback V37 LED warning/scene light on inside of entry doors
- Whelen TAL85 46" LED Traffic Advisor
- Buell 1062 12" air horns below front bumper
- Weldon LED dome lights
- ROM Durolumen V3 LED ceiling lights
- Color backup camera and monitor
- IOTA DLS-30 30-amp battery charger
- Custom paint, lettering and graphics by PL Custom

## **EXTERIOR DRAWINGS**