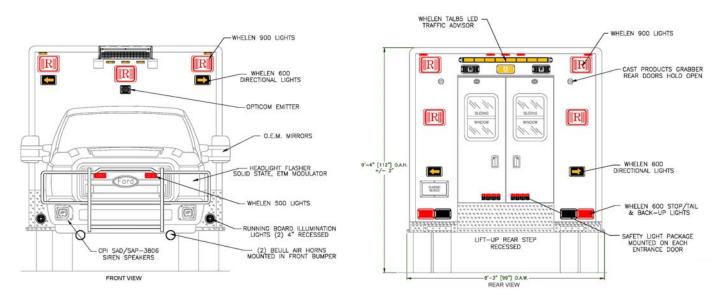

#### **AMBULANCE A-12**

- 2015 Ford F-450 4x4 chassis
- Monroe True Ride suspension system
- Westin stainless steel grille guard
- PL Custom Classic 170" body
- 72" interior headroom
- PL Custom 12-volt electrical system w/Lifetime transferrable warranty
- Whelen 295SLSA1 siren w/powercall tone
- Whelen 700 and 900 Series Super-LED warning and scene lights
- Weldon Diamondback V37 LED warning/scene light on inside of entry doors
- Whelen TAL85 46" LED Traffic Advisor
- Buell 1062 12" air horns below front bumper
- Weldon LED dome lights
- ROM Durolumen V3 LED ceiling lights
- Color backup camera and monitor
- IOTA DLS-30 30-amp battery charger
- Custom paint, lettering and graphics by PL Custom

## **EXTERIOR DRAWINGS**