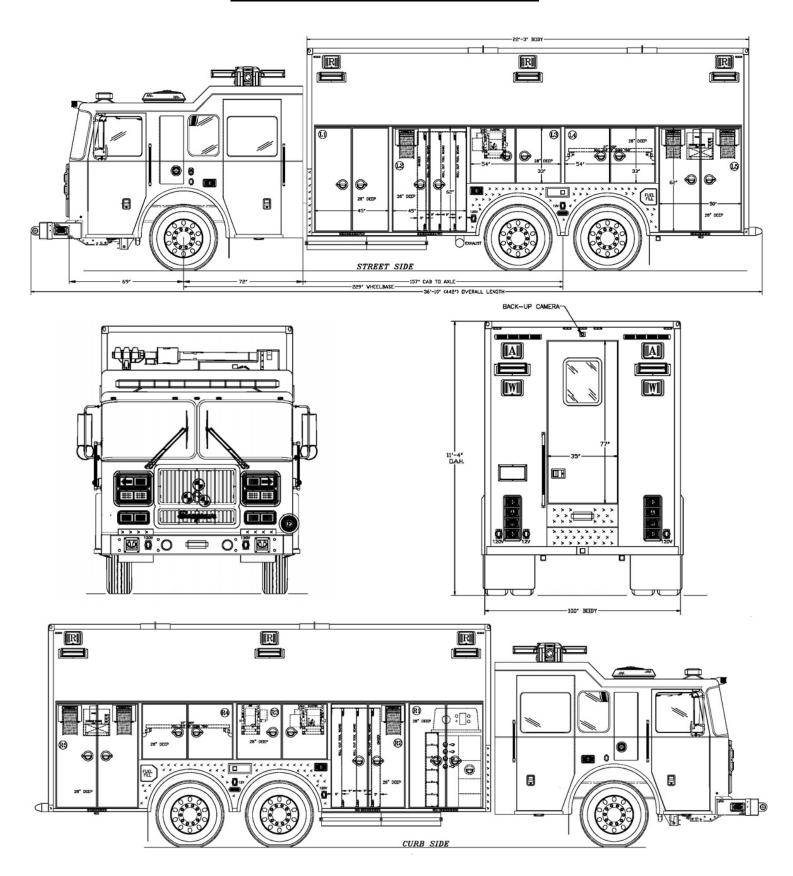

### **RESCUE SQUAD 742B**

- 2015 Seagrave Marauder II chassis
- Cummins ISX12 500 HP motor
- Rescue 1 stainless steel 22' walk-in body w/hinged doors
- Whelen Super-LED warning and scene light package
- (2) Mars 888 LED oscillating lights and (1) LED Roto-Ray
- ROM Durolumen V3 LED compartment lights
- (2) Harrison 30kW hydraulic generators
- (10) FRC Optimum 1,000W / 220V scene lights
- Will-Burt Night Scan 4.5 light tower w/(6) FRC Optimum 1,500W/220V lights
- (2) Hannay 240V electrical cord reels, (1) Hannay air reel, (6) Hurst hydraulic reels
- (2) 6,000 PSI ASME cylinders supplying a (2) bottle fill station in Compartment R1
- Ramsey 12,000 lb. electric winch in front bumper
- Ramsey 20,000 lb. hydraulic winch in rear steps
- (2) electric and (2) gas powered hydraulic units
- Custom tool and equipment mounting by Rescue 1
- Custom paint, lettering and graphics by Rescue 1

## **EXTERIOR DRAWINGS**