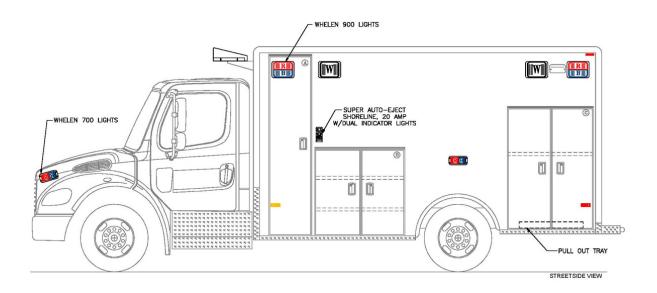

## **EXTERIOR CONCEPT DRAWINGS**

### A-32

- 2015 Freightliner M2 chassis w/rear mounted fuel tank
- Cummins ISB 325 HP motor
- On-Spot automatic tire chains
- PL Custom Titan 170" body
- 72" interior headroom
- Custom sized exterior storage compartments
- Pull-out drawer over left side rear wheels
- PL Custom 12-volt electrical system w/Lifetime transferrable warranty
- Whelen 295SLSA1 and Powercall DX5200 electronic sirens
- Whelen LED warning and scene lights
- Whelen TAL85 LED Traffic Advisor
- Custom glove box storage
- Zico electric oxygen lift
- Whelen LED dome lights
- Stryker Power-Pro XT stretcher
- Custom paint and graphics by PL Custom