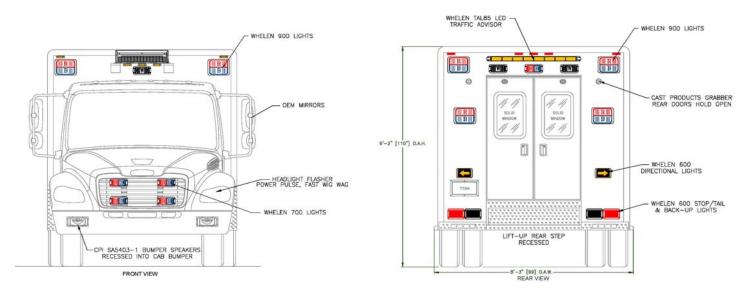

## **EXTERIOR CONCEPT DRAWINGS**

### A-32

- 2015 Freightliner M2 chassis w/rear mounted fuel tank
- Cummins ISB 325 HP motor
- On-Spot automatic tire chains
- PL Custom Titan 170" body
- 72" interior headroom
- Custom sized exterior storage compartments
- Pull-out drawer over left side rear wheels
- PL Custom 12-volt electrical system w/Lifetime transferrable warranty
- Whelen 295SLSA1 and Powercall DX5200 electronic sirens
- Whelen LED warning and scene lights
- Whelen TAL85 LED Traffic Advisor
- Custom glove box storage
- Zico electric oxygen lift
- Whelen LED dome lights
- Stryker Power-Pro XT stretcher
- Custom paint and graphics by PL Custom