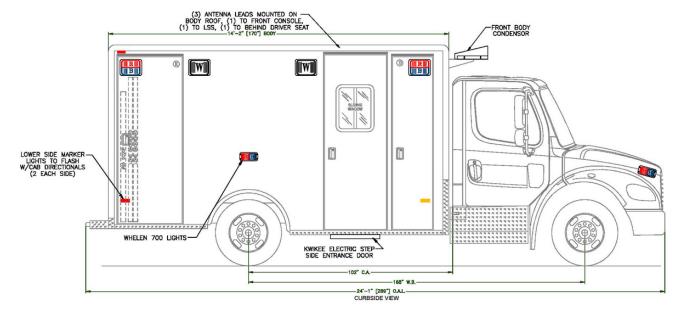

## **EXTERIOR CONCEPT DRAWINGS**

### A-32

- 2015 Freightliner M2 chassis w/rear mounted fuel tank
- Cummins ISB 325 HP motor
- On-Spot automatic tire chains
- PL Custom Titan 170" body
- 72" interior headroom
- Custom sized exterior storage compartments
- Pull-out drawer over left side rear wheels
- PL Custom 12-volt electrical system w/Lifetime transferrable warranty
- Whelen 295SLSA1 and Powercall DX5200 electronic sirens
- Whelen LED warning and scene lights
- Whelen TAL85 LED Traffic Advisor
- Custom glove box storage
- Zico electric oxygen lift
- Whelen LED dome lights
- Stryker Power-Pro XT stretcher
- Custom paint and graphics by PL Custom