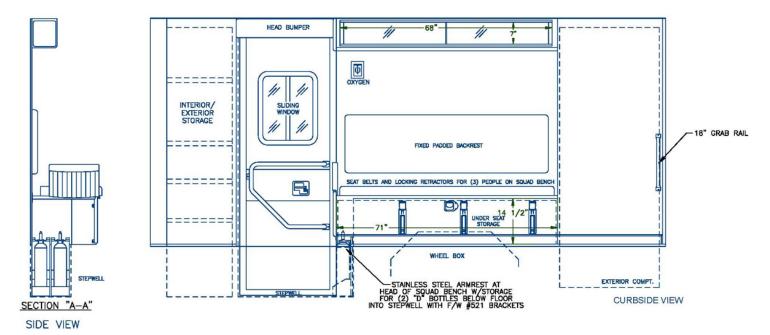

## **INTERIOR CONCEPT DRAWINGS**

Curbside Layout

Streetside Layout

### A-32

- 2015 Freightliner M2 chassis w/rear mounted fuel tank
- Cummins ISB 325 HP motor
- On-Spot automatic tire chains
- PL Custom Titan 170" body
- 72" interior headroom
- Custom sized exterior storage compartments
- Pull-out drawer over left side rear wheels
- PL Custom 12-volt electrical system w/Lifetime transferrable warranty
- Whelen 295SLSA1 and Powercall DX5200 electronic sirens
- Whelen LED warning and scene lights
- Whelen TAL85 LED Traffic Advisor
- Custom glove box storage
- Zico electric oxygen lift
- Whelen LED dome lights
- Stryker Power-Pro XT stretcher
- Custom paint and graphics by PL Custom